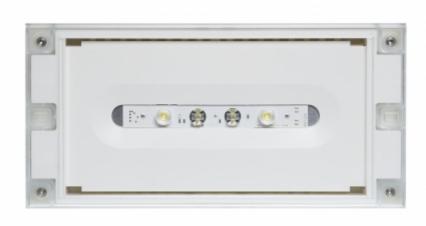

## SOLID ZONE MIDBAY EMERGENCY LIGHT TWS3692WA

# Self-contained Escap Emergency light for open areas with 1 h Super Capacitor and Wireless Central Monitoring

Designed for emergency lighting in open areas, Solid Zone Midbay is an emergency light with a IP65 enclosure.

The luminaire is completely dust proof and water proof, so it is suitable for example for industrial premises and parking halls. Escap and centrally supplied luminaires supplied luminaires are also suitable for outdoor use.

The Solid luminaire uses long lasting leds as its light source.

Special attention has been paid to the design, for easy installation.