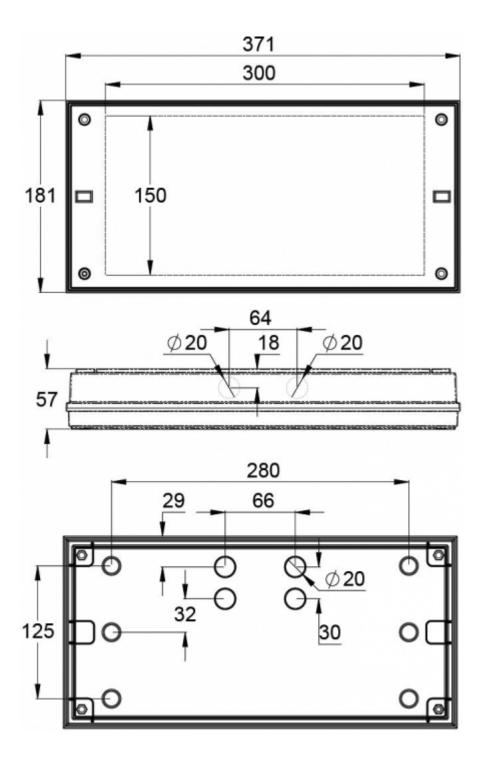

#### INDIVIDUALLY PACKED LIGHTS

Product Code

Y3692WA

| Product Code                        | TWS3692WA                       |
|-------------------------------------|---------------------------------|
| Feature                             | Aalto Control, Escap, Lumi Test |
| Mounting (standard)                 | surface                         |
| Customs Code                        | 94056080                        |
| GTIN Code                           | 6438045021133                   |
| ETIM Product Class                  | EC001957                        |
| Length                              | 371 mm                          |
| Width                               | 181 mm                          |
| Height                              | 57 mm                           |
| Weight                              | 1,5 kg                          |
| Backup                              | 1h                              |
| Max Input Power VA                  | 3 VA                            |
| Nominal Supply Voltage              | 220-240 V, 50/60 Hz AC          |
| Protection Class                    | II .                            |
| IP Class                            | IP65                            |
| Temperature Range Min - Max         | -25+35 °C                       |
| Glow Wire Test of Plastic Materials | 850 °C                          |
| Light Source                        | LED                             |
| Body Material                       | plastic                         |
| Colour                              | RAL9003                         |
| Electrical Installation             | 2/3 x 2,5 mm <sup>2</sup>       |
| Luminous Flux                       | 93 lm                           |