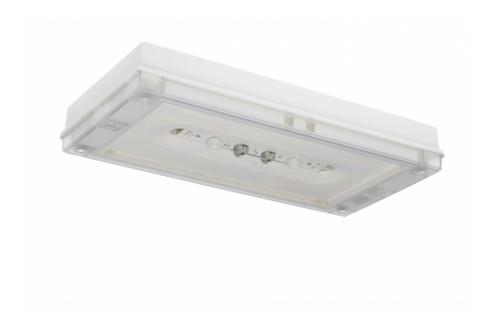

## SOLID ZONE MIDBAY EMERGENCY LIGHT TWS3692WA

# Self-contained Escap Emergency light for open areas with 1 h Super Capacitor and Wireless Central Monitoring

Designed for emergency lighting in open areas, Solid Zone Midbay is an emergency light with a IP65 enclosure.

The luminaire is completely dust proof and water proof, so it is suitable for example for industrial premises and parking halls. Escap and centrally supplied luminaires supplied luminaires are also suitable for outdoor use.

The Solid luminaire uses long lasting leds as its light source.

Special attention has been paid to the design, for easy installation.