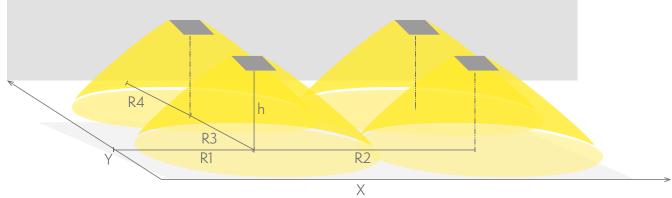

## Emergency lighting for open areas (ceiling mounting)

Table of 0,5 lux for open areas according to the norm EN 1838, 0,5 m edge district is considered in the table. Level of measurement 0,02 m, measurement result with battery operation.

R1 distance from wall (X axis)

R2 installation distance between lights (X axis)
R3 installation distance between lights (Y axis)
R4 distance from wall (Y axis)

#### TWS3692WA

| Mounting height (m) | Below the light lux | R1 (m)  | R2 (m)  | R3 (m)  | R4 (m)  |
|---------------------|---------------------|---------|---------|---------|---------|
|                     |                     | 0,5 lux | 0,5 lux | 0,5 lux | 0,5 lux |
| 2,5                 | 9                   | 2       | 6       | 6       | 2       |
| 3                   | 6,5                 | 2       | 6,5     | 6,5     | 2       |
| 4                   | 4                   | 2,5     | 7       | 7       | 2,5     |
| 6                   | 2                   | 3       | 8,5     | 8,5     | 3       |
| 8                   | 1                   | 3,5     | 9       | 9       | 3,5     |