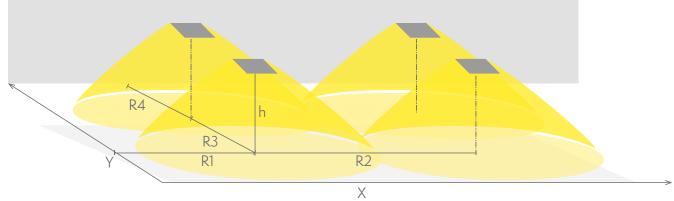

## Emergency lighting for open areas (ceiling mounting)

Table of 0,5 lux for open areas according to the norm EN 1838, 0,5 m edge district is considered in the table. Level of measurement 0,02 m, measurement result with battery operation.

R1 distance from wall (X axis)

R2 installation distance between lights (X axis)
R3 installation distance between lights (Y axis)
R4 distance from wall (Y axis)

#### TWS3292WM

| Mounting height (m) | Below the light lux | R1 (m)  | R2 (m)  | R3 (m)  | R4 (m)  |
|---------------------|---------------------|---------|---------|---------|---------|
|                     |                     | 0,5 lux | 0,5 lux | 0,5 lux | 0,5 lux |
| 2,5                 | 2                   | 5       | 9       | 9       | 5       |
| 3                   | 1,5                 | 4       | 9,5     | 9,5     | 4       |