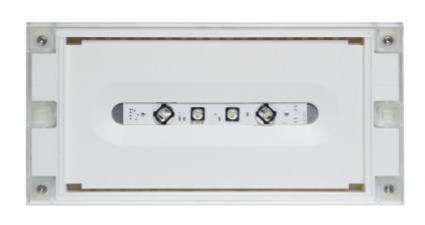

# SOLID ZONE LOWBAY EMERGENCY LIGHT TWS3292WM

# Self-contained Escap Emergency light for open areas with 1 h Super Capacitor and Lumi Test Self-testing

Solid Zone Lowbay has been developed for the emergency lighting of open areas.

High enclosure class (IP65) ensures that the luminaire is completely dust proof and water proof.

Solid Zone Lowbay is suitable for example for industrial premises and parking halls. Escap and centrally supplied luminaires are also suitable for outdoor use. The Solid luminaire uses long lasting leds as its light source.

Special attention has been paid to the design, for easy installation.