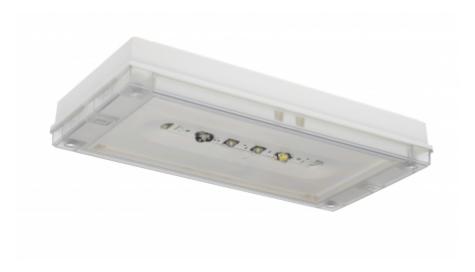

# SOLID ZONE LOWBAY EMERGENCY LIGHT TWS3292WM

# Self-contained Escap Emergency light for open areas with 1 h Super Capacitor and Lumi Test Self-testing

Solid Zone Lowbay has been developed for the emergency lighting of open areas.

High enclosure class (IP65) ensures that the luminaire is completely dust proof and water proof.

Solid Zone Lowbay is suitable for example for industrial premises and parking halls. Escap and centrally supplied luminaires are also suitable for outdoor use. The Solid luminaire uses long lasting leds as its light source.

Special attention has been paid to the design, for easy installation.