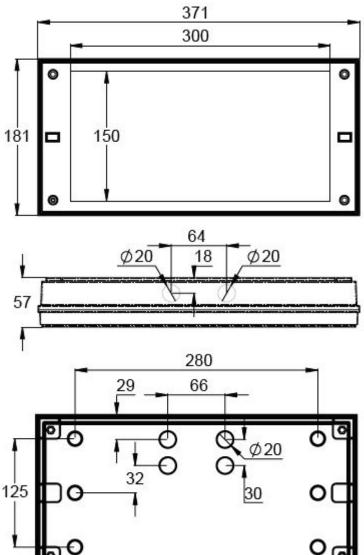

#### INDIVIDUALLY PACKED LIGHTS

Product Code

Y3292WM

| Product Code                        | TWS3292WM                 |
|-------------------------------------|---------------------------|
| Feature                             | Escap, Lumi Test          |
| Mounting (standard)                 | surface                   |
| Customs Code                        | 94056080                  |
| GTIN Code                           | 6438045021102             |
| ETIM Product Class                  | EC001957                  |
| Length                              | 371 mm                    |
| Width                               | 181 mm                    |
| Height                              | 57 mm                     |
| Weight                              | 1,5 kg                    |
| Backup                              | 1h                        |
| Max Input Power VA                  | 3 VA                      |
| Nominal Supply Voltage              | 220-240 V, 50/60 Hz AC    |
| Protection Class                    | II                        |
| IP Class                            | IP65                      |
| Temperature Range Min - Max         | -25+35 °C                 |
| Glow Wire Test of Plastic Materials | 850 °C                    |
| Light Source                        | LED                       |
| Body Material                       | plastic                   |
| Colour                              | RAL9003                   |
| Electrical Installation             | 2/3 x 2,5 mm <sup>2</sup> |
| Luminous Flux                       | 94 lm                     |