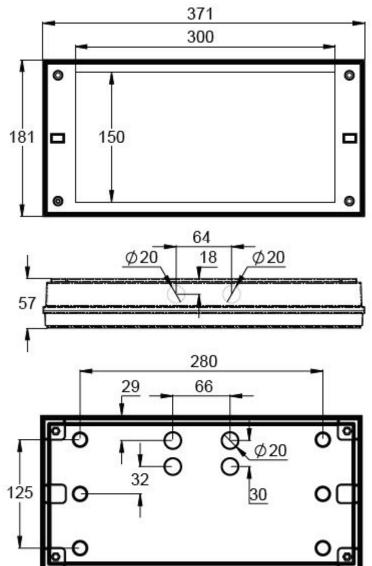

#### INDIVIDUALLY PACKED LIGHTS

| _    |      | $\sim$ | 1  |
|------|------|--------|----|
| Proc | luct | (      | le |

Y3292WA

| Product Code                        | TWS3292WA                       |
|-------------------------------------|---------------------------------|
| Feature                             | Aalto Control, Escap, Lumi Test |
| Mounting (standard)                 | surface                         |
| Customs Code                        | 94056080                        |
| GTIN Code                           | 6438045021119                   |
| ETIM Product Class                  | EC001957                        |
| Length                              | 371 mm                          |
| Width                               | 181 mm                          |
| Height                              | 57 mm                           |
| Weight                              | 1,5 kg                          |
| Backup                              | 1 h                             |
| Max Input Power VA                  | 3 VA                            |
| Nominal Supply Voltage              | 220-240 V, 50/60 Hz AC          |
| Protection Class                    | II                              |
| IP Class                            | IP65                            |
| Temperature Range Min - Max         | -25+35 °C                       |
| Glow Wire Test of Plastic Materials | 850 °C                          |
| Light Source                        | LED                             |
| Body Material                       | plastic                         |
| Colour                              | RAL9003                         |
| Electrical Installation             | 2/3 x 2,5 mm <sup>2</sup>       |
| Luminous Flux                       | 94 lm                           |