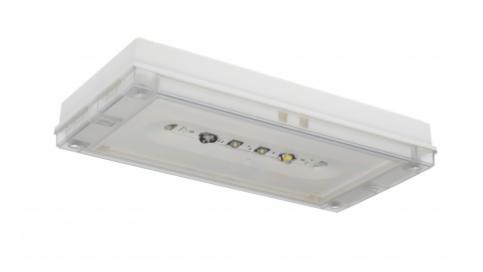

# SOLID ZONE LOWBAY EMERGENCY LIGHT TWS3292WA

### Self-contained Escap Emergency light for open areas with 1 h Super Capacitor and Wireless Central Monitoring

Solid Zone Lowbay has been developed for the emergency lighting of open areas.

High enclosure class (IP65) ensures that the luminaire is completely dust proof and water proof.

Solid Zone Lowbay is suitable for example for industrial premises and parking halls. Escap and centrally supplied luminaires are also suitable for outdoor use. The Solid luminaire uses long lasting leds as its light source.

Special attention has been paid to the design, for easy installation.