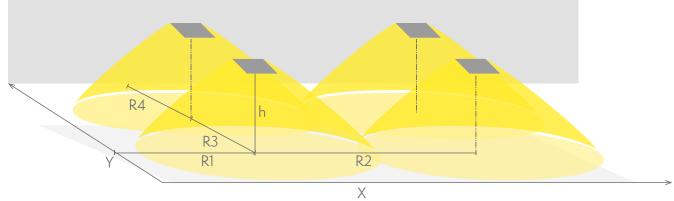

### Emergency lighting for open areas (ceiling mounting)

Table of 0,5 lux for open areas according to the norm EN 1838, 0,5 m edge district is considered in the table. Level of measurement 0,02 m, measurement result with battery operation.

R1 distance from wall (X axis)

R2 installation distance between lights (X axis)
R3 installation distance between lights (Y axis)
R4 distance from wall (Y axis)

#### TWS3292WA

| Mounting height (m) | Below the light lux | R1 (m)  | R2 (m)  | R3 (m)  | R4 (m)  |
|---------------------|---------------------|---------|---------|---------|---------|
|                     |                     | 0,5 lux | 0,5 lux | 0,5 lux | 0,5 lux |
| 2,5                 | 2                   | 5       | 9       | 9       | 5       |
| 3                   | 1,5                 | 4       | 9,5     | 9,5     | 4       |