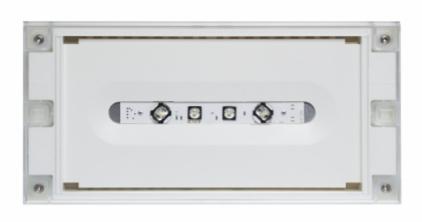

# SOLID ZONE LOWBAY EMERGENCY LIGHT TWS3292WA

### Self-contained Escap Emergency light for open areas with 1 h Super Capacitor and Wireless Central Monitoring

Solid Zone Lowbay has been developed for the emergency lighting of open areas.

High enclosure class (IP65) ensures that the luminaire is completely dust proof and water proof.

Solid Zone Lowbay is suitable for example for industrial premises and parking halls. Escap and centrally supplied luminaires are also suitable for outdoor use. The Solid luminaire uses long lasting leds as its light source.

Special attention has been paid to the design, for easy installation.