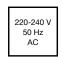

| Product Code           | TST5108             |
|------------------------|---------------------|
| Mounting (standard)    | wall                |
| GTIN Code              | 6438045019581       |
| ETIM Product Class     | EC000783            |
| Nominal Supply Voltage | 220-240 V, 50 Hz AC |
| IP Class               | IP20                |