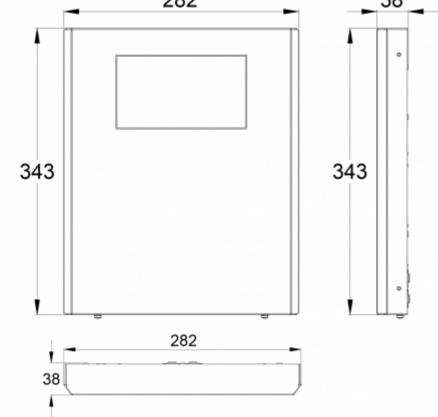

| Product Code           | TST5108             |
|------------------------|---------------------|
| Mounting (standard)    | wall                |
| GTIN Code              | 6438045019581       |
| ETIM Product Class     | EC000783            |
| Nominal Supply Voltage | 220-240 V, 50 Hz AC |
| IP Class               | IP20                |