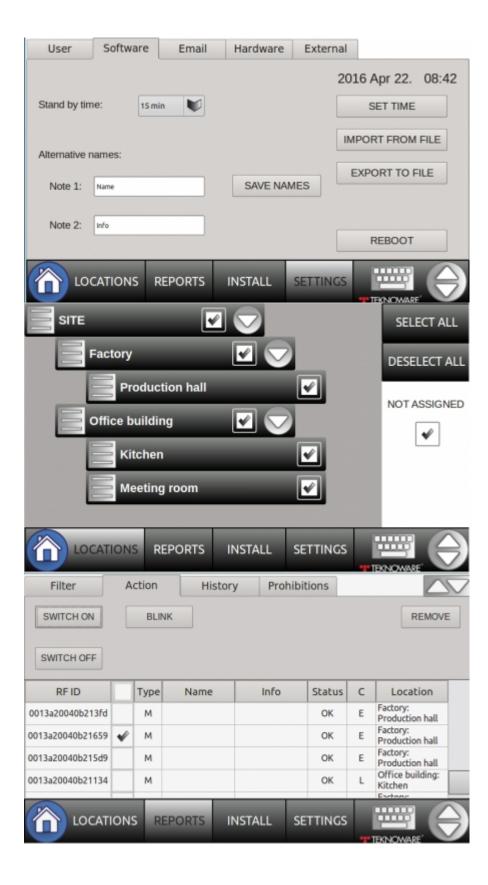

## Wall mounted Aalto Control Wireless Monitoring Unit With Aalto Control Wireless Monitoring Unit (WMU) you can monitor and control self-

We reserve the rights to make modifications without notice.

Copyright © 2024 Teknoware. All rights reserved.

Date: April 19, 2024 | Source:

www.teknoware.com/en/emergency-lighting/aalto-control-wireless-monitoring-unit-wmu-tst

contained Aalto Control luminaires, both ESCAP luminaires and luminaires with batteries. The monitoring unit, with an easy-to-use 7" touch screen and a clear user interface, is mounted permanently on the wall. Aalto Control WMU has an indoor range of 40 meters to the nearest luminaire, the same as from luminaire to other luminaires.

## **AALTO CONTROL WMU FEATURES**

into other systems

Works independently, without a separate PC or Coordinator
Possibility to add one external Coordinator via Ethernet
Functions on AC power, does not interfere with the electrical supply to the luminaires
History data files of the luminaires can be stored on a USB stick
Prohibition times can be defined for luminaire and duration time tests
Definable and selectable levels of user access
Saving of luminaire and location information and the test history in a database
The relay output with indication of fault condition enables the transmission of fault information