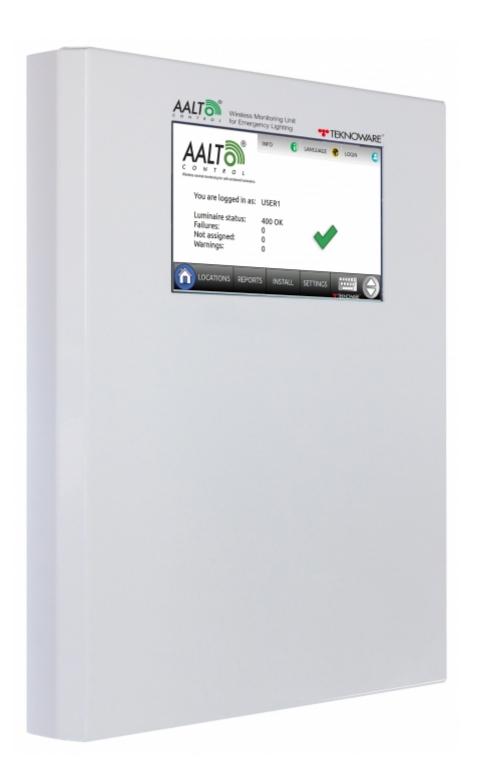

## Wall mounted Aalto Control Wireless Monitoring Unit With Aalto Control Wireless Monitoring Unit (WMU) you can monitor and control self-

We reserve the rights to make modifications without notice.

Copyright © 2024 Teknoware. All rights reserved.

Date: April 19, 2024 | Source:

www.teknoware.com/en/emergency-lighting/aalto-control-wireless-monitoring-unit-wmu-tst

contained Aalto Control luminaires, both ESCAP luminaires and luminaires with batteries. The monitoring unit, with an easy-to-use 7" touch screen and a clear user interface, is mounted permanently on the wall. Aalto Control WMU has an indoor range of 40 meters to the nearest luminaire, the same as from luminaire to other luminaires.

## **AALTO CONTROL WMU FEATURES**

into other systems

Works independently, without a separate PC or Coordinator
Possibility to add one external Coordinator via Ethernet
Functions on AC power, does not interfere with the electrical supply to the luminaires
History data files of the luminaires can be stored on a USB stick
Prohibition times can be defined for luminaire and duration time tests
Definable and selectable levels of user access
Saving of luminaire and location information and the test history in a database
The relay output with indication of fault condition enables the transmission of fault information