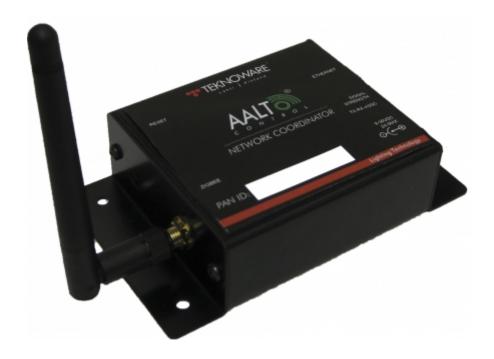

## AALTO WIRELESS/ ETHERNET COORDINATOR TST5103

Aalto Wireless/Ethernet Coordinator

| Product Code       | TST5103       |
|--------------------|---------------|
| Customs Code       | 85044090      |
| GTIN Code          | 6438045012384 |
| ETIM Product Class | EC000790      |
| Length             | 139 mm        |
| Width              | 70 mm         |
| Height             | 29 mm         |
| Weight             | 0,2 kg        |