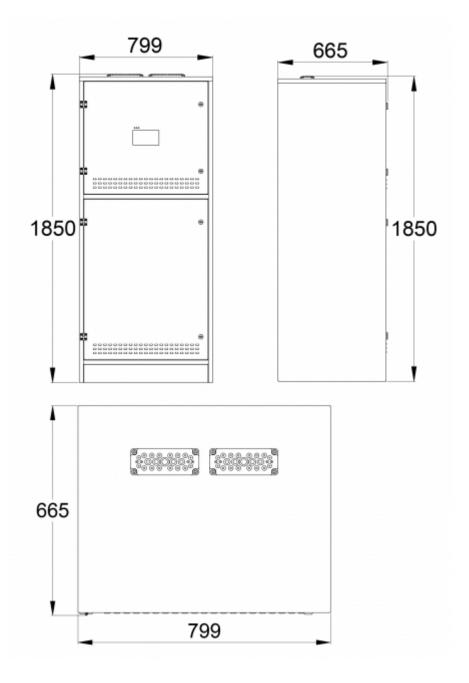

| Product Code                          | ТКТ7804СР                    |
|---------------------------------------|------------------------------|
| Customs Code                          | 85044090                     |
| GTIN Code                             | 6438045026435                |
| ETIM Product Class                    | EC002678                     |
| Length                                | 665 mm                       |
| Width                                 | 799 mm                       |
| Height                                | 1850 mm                      |
| Weight                                | 141 kg                       |
| Nominal Supply Voltage                | 1~ N/PE 220-2240VAC, 50/60Hz |
| Nominal Output Voltage, Mains Supply  | 220-240 VAC                  |
| Output Voltage, Battery Supply        | 216 VDC                      |
| Battery Voltage                       | 216 VDC                      |
| Max Battery Capacity                  | 65 Ah                        |
| Max total load, mains operation       | 1400 VA                      |
| Max total load, battery operation 1 h | 1400 W                       |
| Max total load, battery operation 3 h | 1400 W                       |
| Number of Output Circuits             | 4 x 350 VA / W               |
| Max Total Load, 1 h Duration          | 1400 W                       |
| Power Consumption                     | 2515 VA                      |
| IP Class                              | IP31                         |
| Body Material                         | sheet metal                  |
| Colour                                | RAL9003                      |