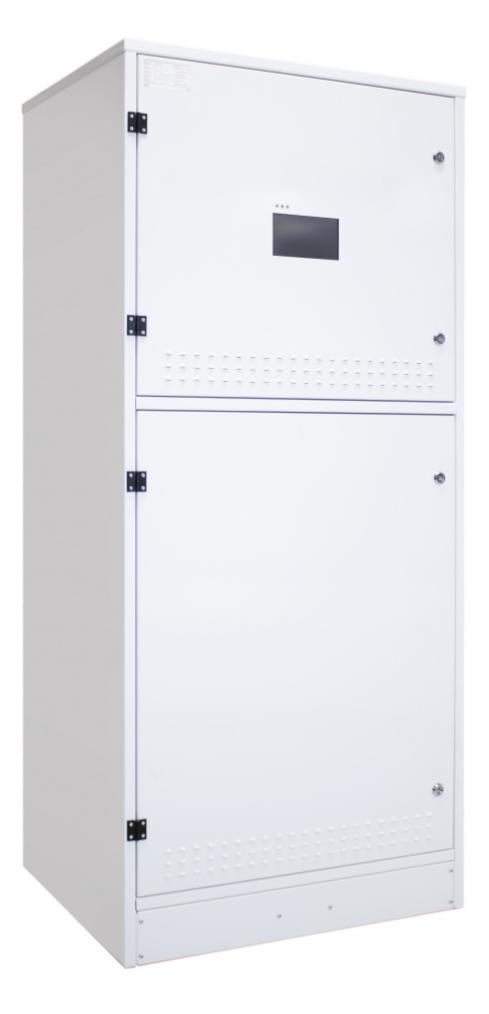

The central battery system in the TKT7 series offers an efficient, high-tech emergency lighting solution. You can easily modify the system according to your needs, making the new TKT7 series a truly flexible choice. The TKT7 series has a bright touch screen and logical user interface, so it is easy to use. It also has automatic luminaire detection, which makes commissioning the luminaires in your system simple and fast. The central battery system is compatible with all of our 230 V addressable luminaires so you can replace an existing system with ease. The TKT7 series is an easy to adapt solution for locations which need different numbers of luminaires.

The central battery system in the TKT78C series is particularly suitable for medium-sized buildings. You can choose from models ranging from 4 to 24 output circuits. The maximum battery capacity is 65 Ah. An integrated battery cabinet is included.