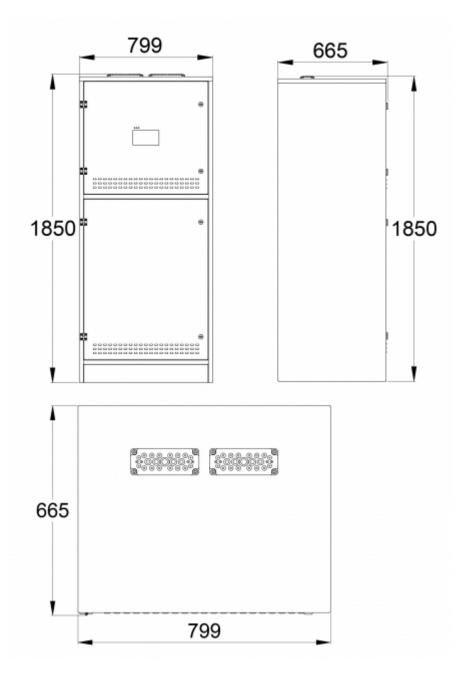

| Product Code                          | TKT7804CFP                          |
|---------------------------------------|-------------------------------------|
| Customs Code                          | 85044090                            |
| GTIN Code                             | 6438045026428                       |
| ETIM Product Class                    | EC002678                            |
| Length                                | 665 mm                              |
| Width                                 | 799 mm                              |
| Height                                | 1850 mm                             |
| Weight                                | 141 kg                              |
| Nominal Supply Voltage                | 3~ N/PE 220-240/380-415VAC, 50/60Hz |
| Nominal Output Voltage, Mains Supply  | 220-240 VAC                         |
| Output Voltage, Battery Supply        | 216 VDC                             |
| Battery Voltage                       | 216 VDC                             |
| Max Battery Capacity                  | 65 Ah                               |
| Max total load, mains operation       | 1400 VA                             |
| Max total load, battery operation 1 h | 1400 W                              |
| Max total load, battery operation 3 h | 1400 W                              |
| Number of Output Circuits             | 4 x 350 VA / W                      |
| Max Total Load, 1 h Duration          | 1400 W                              |
| Power Consumption                     | 2515 VA                             |
| IP Class                              | IP31                                |
| Body Material                         | sheet metal                         |
| Colour                                | RAL9003                             |