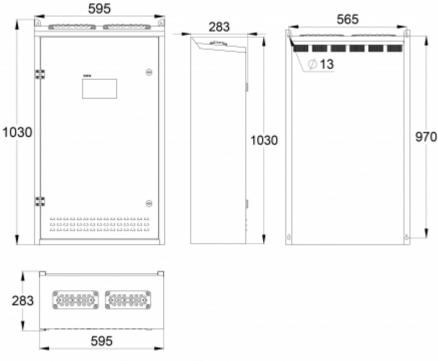

| Product Code                          | TKT7608CFP                          |
|---------------------------------------|-------------------------------------|
| Customs Code                          | 85044090                            |
| GTIN Code                             | 6438045025896                       |
| ETIM Product Class                    | EC002678                            |
| Length                                | 283 mm                              |
| Width                                 | 595 mm                              |
| Height                                | 1030 mm                             |
| Weight                                | 46.8 kg                             |
| Nominal Supply Voltage                | 3~ N/PE 220-240/380-415VAC, 50/60Hz |
| Nominal Output Voltage, Mains Supply  | 220-240 VAC                         |
| Output Voltage, Battery Supply        | 216 VDC                             |
| Battery Voltage                       | 216 VDC                             |
| Max Battery Capacity                  | 150 Ah                              |
| Max total load, mains operation       | 2800 VA                             |
| Max total load, battery operation 1 h | 2800 W                              |
| Max total load, battery operation 3 h | 2800 W                              |
| Number of Output Circuits             | 8 x 350 VA / W                      |
| Max Total Load, 1 h Duration          | 2800 W                              |
| Power Consumption                     | 5565 VA                             |
| IP Class                              | IP31                                |
| Body Material                         | sheet metal                         |
| Colour                                | RAL9003                             |