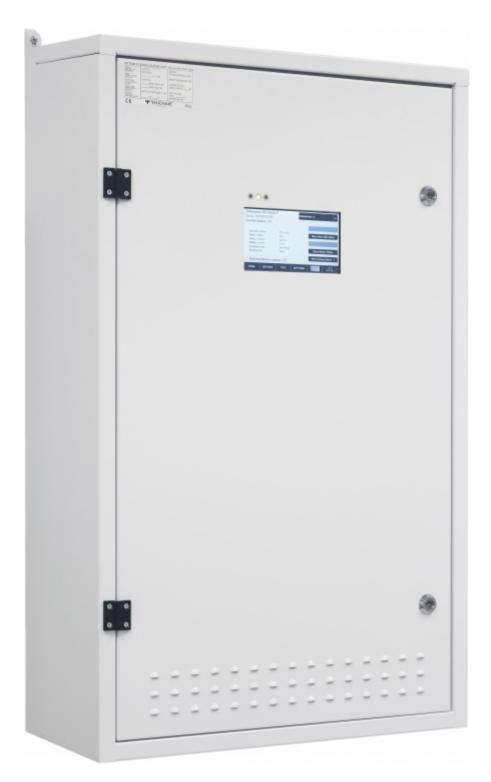

#### CENTRAL BATTERY SYSTEM TKT7608CFP

The central battery system in the TKT7 series offers an efficient, high-tech emergency lighting solution. You can easily modify the system according to your needs, making the new TKT7 series a truly flexible choice. The TKT7 series has a bright touch screen and logical user

interface, so it is easy to use. It also has automatic luminaire detection, which makes commissioning the luminaires in your system simple and fast. The central battery system is compatible with all of our 230 V addressable luminaires so you can replace an existing system with ease. The TKT7 series is an easy to adapt solution for locations which need different numbers of luminaires.

The central battery system in the TKT76C series is particularly suitable for medium-sized buildings. You can choose from models ranging from 4 to 24 output circuits. The maximum battery capacity is 150 Ah.