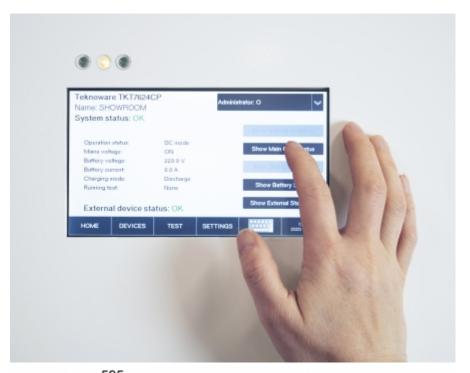

#### CENTRAL BATTERY SYSTEM TKT7608CFP

The central battery system in the TKT7 series offers an efficient, high-tech emergency lighting solution. You can easily modify the system according to your needs, making the new TKT7 series a truly flexible choice. The TKT7 series has a bright touch screen and logical user

interface, so it is easy to use. It also has automatic luminaire detection, which makes commissioning the luminaires in your system simple and fast. The central battery system is compatible with all of our 230 V addressable luminaires so you can replace an existing system with ease. The TKT7 series is an easy to adapt solution for locations which need different numbers of luminaires.