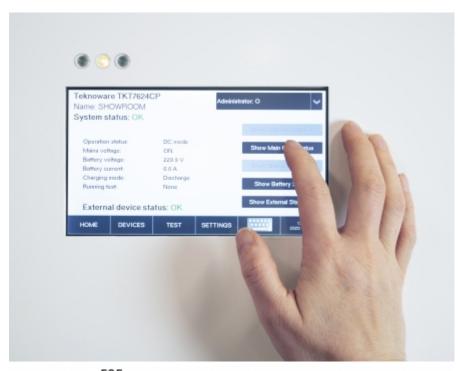

#### CENTRAL BATTERY SYSTEM TKT7604CFP

The central battery system in the TKT7 series offers an efficient, high-tech emergency lighting solution. You can easily modify the system according to your needs, making the new TKT7 series a truly flexible choice. The TKT7 series has a bright touch screen and logical user

interface, so it is easy to use. It also has automatic luminaire detection, which makes commissioning the luminaires in your system simple and fast. The central battery system is compatible with all of our 230 V addressable luminaires so you can replace an existing system with ease. The TKT7 series is an easy to adapt solution for locations which need different numbers of luminaires.