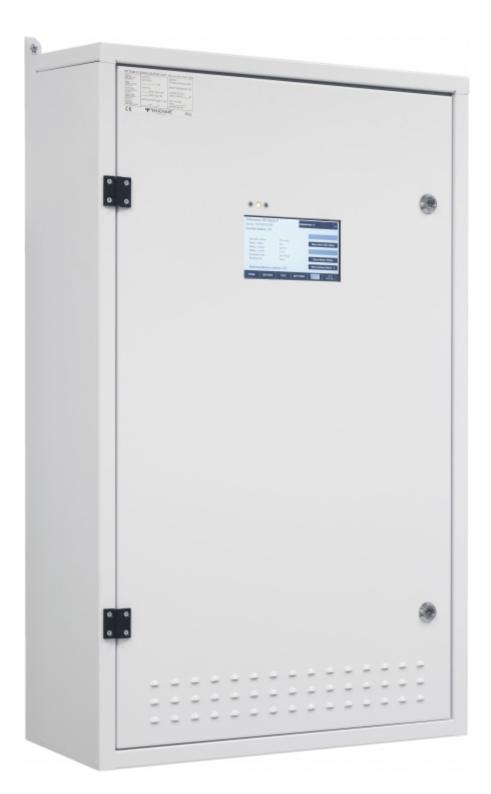

#### CENTRAL BATTERY SYSTEM TKT7604CFP

The central battery system in the TKT7 series offers an efficient, high-tech emergency lighting solution. You can easily modify the system according to your needs, making the new TKT7 series a truly flexible choice. The TKT7 series has a bright touch screen and logical user

interface, so it is easy to use. It also has automatic luminaire detection, which makes commissioning the luminaires in your system simple and fast. The central battery system is compatible with all of our 230 V addressable luminaires so you can replace an existing system with ease. The TKT7 series is an easy to adapt solution for locations which need different numbers of luminaires.

The central battery system in the TKT76C series is particularly suitable for medium-sized buildings. You can choose from models ranging from 4 to 24 output circuits. The maximum battery capacity is 150 Ah.

| Product Code                          | TKT7604CFP                          |
|---------------------------------------|-------------------------------------|
| Customs Code                          | 85044090                            |
| GTIN Code                             | 6438045025889                       |
| ETIM Product Class                    | EC002678                            |
| Length                                | 283 mm                              |
| Width                                 | 595 mm                              |
| Height                                | 1030 mm                             |
| Weight                                | 46 kg                               |
| Nominal Supply Voltage                | 3~ N/PE 220-240/380-415VAC, 50/60Hz |
| Nominal Output Voltage, Mains Supply  | 220-240 VAC                         |
| Output Voltage, Battery Supply        | 216 VDC                             |
| Battery Voltage                       | 216 VDC                             |
| Max Battery Capacity                  | 150 Ah                              |
| Max total load, mains operation       | 1400 VA                             |
| Max total load, battery operation 1 h | 1400 W                              |
| Max total load, battery operation 3 h | 1400 W                              |
| Number of Output Circuits             | 4 x 350 VA / W                      |
| Max Total Load, 1 h Duration          | 1400 W                              |
| Power Consumption                     | 4165 VA                             |
| IP Class                              | IP31                                |
| Body Material                         | sheet metal                         |
| Colour                                | RAL9003                             |