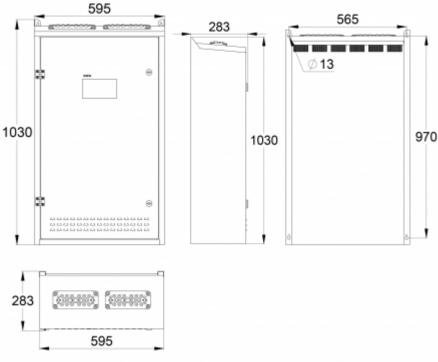

| Product Code                          | TKT7604CFP                          |
|---------------------------------------|-------------------------------------|
| Customs Code                          | 85044090                            |
| GTIN Code                             | 6438045025889                       |
| ETIM Product Class                    | EC002678                            |
| Length                                | 283 mm                              |
| Width                                 | 595 mm                              |
| Height                                | 1030 mm                             |
| Weight                                | 46 kg                               |
| Nominal Supply Voltage                | 3~ N/PE 220-240/380-415VAC, 50/60Hz |
| Nominal Output Voltage, Mains Supply  | 220-240 VAC                         |
| Output Voltage, Battery Supply        | 216 VDC                             |
| Battery Voltage                       | 216 VDC                             |
| Max Battery Capacity                  | 150 Ah                              |
| Max total load, mains operation       | 1400 VA                             |
| Max total load, battery operation 1 h | 1400 W                              |
| Max total load, battery operation 3 h | 1400 W                              |
| Number of Output Circuits             | 4 x 350 VA / W                      |
| Max Total Load, 1 h Duration          | 1400 W                              |
| Power Consumption                     | 4165 VA                             |
| IP Class                              | IP31                                |
| Body Material                         | sheet metal                         |
| Colour                                | RAL9003                             |