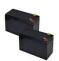

# BATTERIES FOR CENTRAL BATTERY SYSTEMS

| Product Code | Product Name                    | Battery Size (Ah) |
|--------------|---------------------------------|-------------------|
| TEA020       | Sealed Lead Acid Battery TEA020 | 6,5               |
| TEA021       | Sealed Lead Acid Battery TEA021 | 17                |
| TEA022       | Sealed Lead Acid Battery TEA022 | 24                |
| TEA023       | Sealed Lead Acid Battery TEA023 | 38                |
| TEA024       | Sealed Lead Acid Battery TEA024 | 65                |