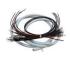

### BATTERY CABLES FOR CENTRAL BATTERY SYSTEMS

| Product Code | Product Name          | Length of Battery Cable (m) |
|--------------|-----------------------|-----------------------------|
| XJ997        | Battery Cables XJ997  | 1,5                         |
| XJ997B       | Battery Cables XJ997B | 1,5                         |
| XJ997C       | Battery Cables XJ997C | 2,5                         |
| XJ997E       | Battery Cables XJ997E | 3,5                         |