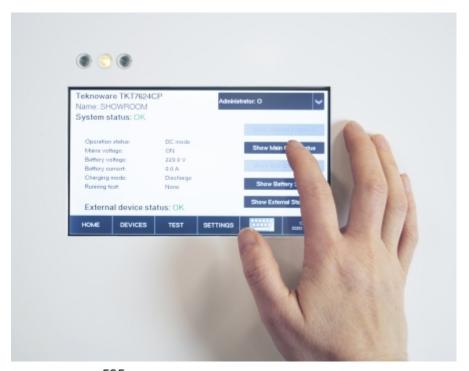

#### CENTRAL BATTERY SYSTEM TKT7524CP

The central battery system in the TKT7 series offers an efficient, high-tech emergency lighting solution. You can easily modify the system according to your needs, making the new TKT7 series a truly flexible choice. The TKT7 series has a bright touch screen and logical user

interface, so it is easy to use. It also has automatic luminaire detection, which makes commissioning the luminaires in your system simple and fast. The central battery system is compatible with all of our 230 V addressable luminaires so you can replace an existing system with ease. The TKT7 series is an easy to adapt solution for locations which need different numbers of luminaires.