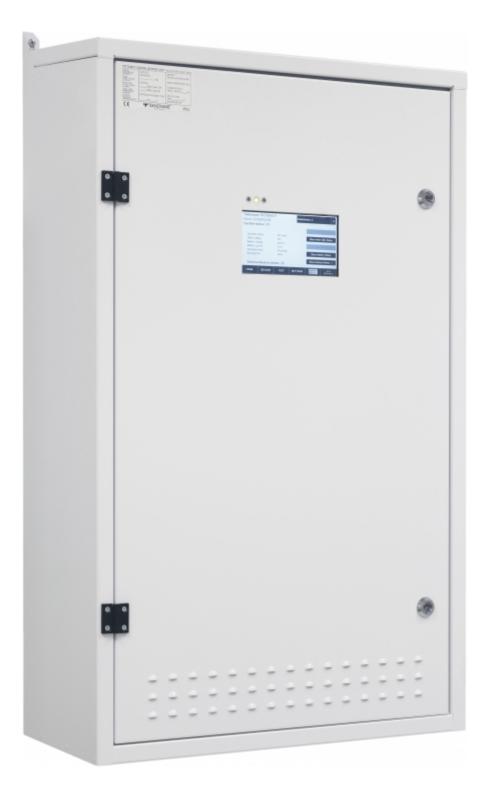

#### CENTRAL BATTERY SYSTEM TKT7524CP

The central battery system in the TKT7 series offers an efficient, high-tech emergency lighting solution. You can easily modify the system according to your needs, making the new TKT7 series a truly flexible choice. The TKT7 series has a bright touch screen and logical user

interface, so it is easy to use. It also has automatic luminaire detection, which makes commissioning the luminaires in your system simple and fast. The central battery system is compatible with all of our 230 V addressable luminaires so you can replace an existing system with ease. The TKT7 series is an easy to adapt solution for locations which need different numbers of luminaires.

The central battery system in the TKT75C series is particularly suitable for medium-sized buildings. You can choose from models ranging from 4 to 24 output circuits. The maximum battery capacity is 65 Ah.