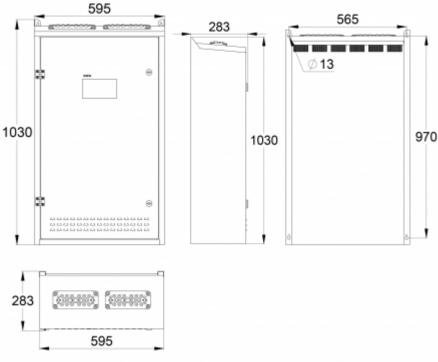

| Product Code                          | TKT7524CP                    |
|---------------------------------------|------------------------------|
| Customs Code                          | 85044090                     |
| GTIN Code                             | 6438045025872                |
| ETIM Product Class                    | EC002678                     |
| Length                                | 283 mm                       |
| Width                                 | 595 mm                       |
| Height                                | 1030 mm                      |
| Weight                                | 60.2 kg                      |
| Nominal Supply Voltage                | 1~ N/PE 220-2240VAC, 50/60Hz |
| Nominal Output Voltage, Mains Supply  | 220-240 VAC                  |
| Output Voltage, Battery Supply        | 216 VDC                      |
| Battery Voltage                       | 216 VDC                      |
| Max Battery Capacity                  | 65 Ah                        |
| Max total load, mains operation       | 2580 VA                      |
| Max total load, battery operation 1 h | 6000 W                       |
| Max total load, battery operation 3 h | 3340 W                       |
| Number of Output Circuits             | 24 x 350 VA / W              |
| Max Total Load, 1 h Duration          | 6000 W                       |
| Power Consumption                     | 3695 VA                      |
| IP Class                              | IP31                         |
| Body Material                         | sheet metal                  |
| Colour                                | RAL9003                      |