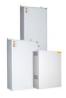

#### CENTRAL BATTERY SYSTEM TKT7524CP

The central battery system in the TKT7 series offers an efficient, high-tech emergency lighting solution. You can easily modify the system according to your needs, making the new TKT7 series a truly flexible choice. The TKT7 series has a bright touch screen and logical user

The central battery system in the TKT75C series is particularly suitable for medium-sized buildings. You can choose from models ranging from 4 to 24 output circuits. The maximum battery capacity is 65 Ah.