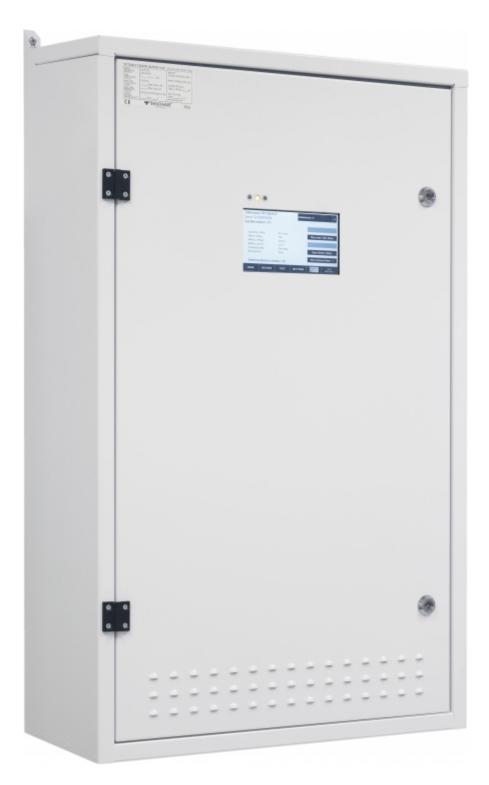

#### CENTRAL BATTERY SYSTEM TKT7516CFP

The central battery system in the TKT7 series offers an efficient, high-tech emergency lighting solution. You can easily modify the system according to your needs, making the new TKT7 series a truly flexible choice. The TKT7 series has a bright touch screen and logical user

interface, so it is easy to use. It also has automatic luminaire detection, which makes commissioning the luminaires in your system simple and fast. The central battery system is compatible with all of our 230 V addressable luminaires so you can replace an existing system with ease. The TKT7 series is an easy to adapt solution for locations which need different numbers of luminaires.

The central battery system in the TKT75C series is particularly suitable for medium-sized buildings. You can choose from models ranging from 4 to 24 output circuits. The maximum battery capacity is 65 Ah.