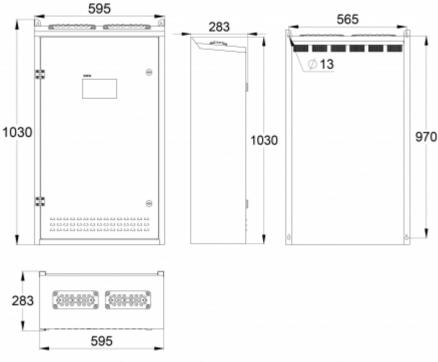

| Product Code                          | TKT7516CFP                          |
|---------------------------------------|-------------------------------------|
| Customs Code                          | 85044090                            |
| GTIN Code                             | 6438045025841                       |
| ETIM Product Class                    | EC002678                            |
| Length                                | 283 mm                              |
| Width                                 | 595 mm                              |
| Height                                | 1030 mm                             |
| Weight                                | 58.6 kg                             |
| Nominal Supply Voltage                | 3~ N/PE 220-240/380-415VAC, 50/60Hz |
| Nominal Output Voltage, Mains Supply  | 220-240 VAC                         |
| Output Voltage, Battery Supply        | 216 VDC                             |
| Battery Voltage                       | 216 VDC                             |
| Max Battery Capacity                  | 65 Ah                               |
| Max total load, mains operation       | 5600 VA                             |
| Max total load, battery operation 1 h | 5600 W                              |
| Max total load, battery operation 3 h | 3340 W                              |
| Number of Output Circuits             | 16 x 350 VA / W                     |
| Max Total Load, 1 h Duration          | 5600 W                              |
| Power Consumption                     | 6715 VA                             |
| IP Class                              | IP31                                |
| Body Material                         | sheet metal                         |
| Colour                                | RAL9003                             |