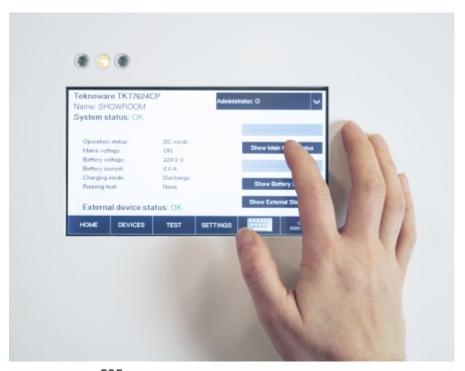

#### CENTRAL BATTERY SYSTEM TKT7516CFP

The central battery system in the TKT7 series offers an efficient, high-tech emergency lighting solution. You can easily modify the system according to your needs, making the new TKT7 series a truly flexible choice. The TKT7 series has a bright touch screen and logical user

interface, so it is easy to use. It also has automatic luminaire detection, which makes commissioning the luminaires in your system simple and fast. The central battery system is compatible with all of our 230 V addressable luminaires so you can replace an existing system with ease. The TKT7 series is an easy to adapt solution for locations which need different numbers of luminaires.