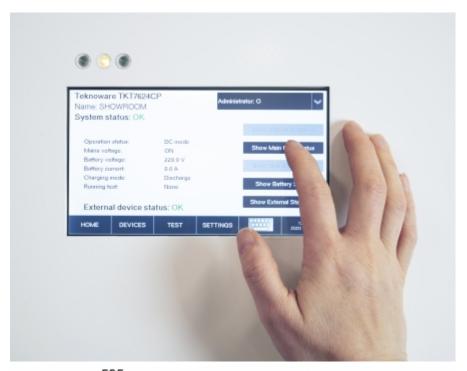

#### CENTRAL BATTERY SYSTEM TKT7508CP

The central battery system in the TKT7 series offers an efficient, high-tech emergency lighting solution. You can easily modify the system according to your needs, making the new TKT7 series a truly flexible choice. The TKT7 series has a bright touch screen and logical user

interface, so it is easy to use. It also has automatic luminaire detection, which makes commissioning the luminaires in your system simple and fast. The central battery system is compatible with all of our 230 V addressable luminaires so you can replace an existing system with ease. The TKT7 series is an easy to adapt solution for locations which need different numbers of luminaires.