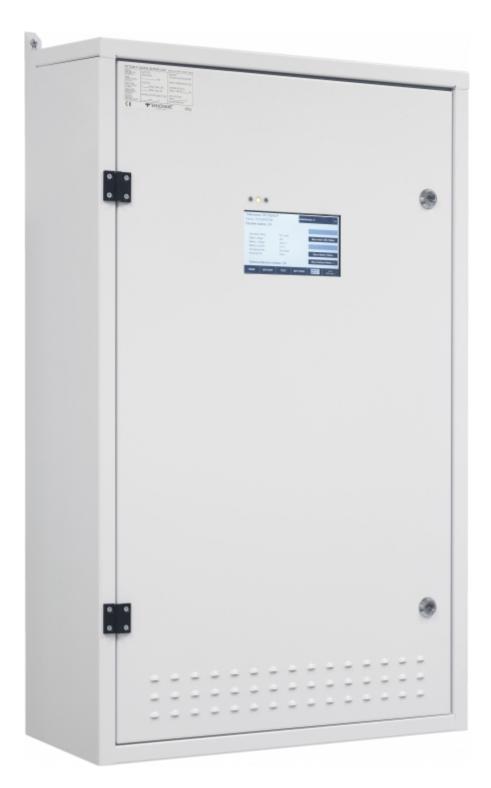

#### CENTRAL BATTERY SYSTEM TKT7508CP

The central battery system in the TKT7 series offers an efficient, high-tech emergency lighting solution. You can easily modify the system according to your needs, making the new TKT7 series a truly flexible choice. The TKT7 series has a bright touch screen and logical user

interface, so it is easy to use. It also has automatic luminaire detection, which makes commissioning the luminaires in your system simple and fast. The central battery system is compatible with all of our 230 V addressable luminaires so you can replace an existing system with ease. The TKT7 series is an easy to adapt solution for locations which need different numbers of luminaires.

The central battery system in the TKT75C series is particularly suitable for medium-sized buildings. You can choose from models ranging from 4 to 24 output circuits. The maximum battery capacity is 65 Ah.