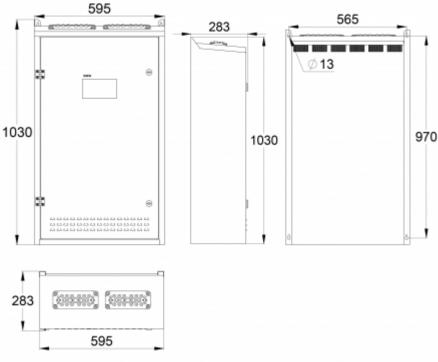

| Product Code                          | TKT7508CP                    |
|---------------------------------------|------------------------------|
| Customs Code                          | 85044090                     |
| GTIN Code                             | 6438045025834                |
| ETIM Product Class                    | EC002678                     |
| Length                                | 283 mm                       |
| Width                                 | 595 mm                       |
| Height                                | 1030 mm                      |
| Weight                                | 57 kg                        |
| Nominal Supply Voltage                | 1~ N/PE 220-2240VAC, 50/60Hz |
| Nominal Output Voltage, Mains Supply  | 220-240 VAC                  |
| Output Voltage, Battery Supply        | 216 VDC                      |
| Battery Voltage                       | 216 VDC                      |
| Max Battery Capacity                  | 65 Ah                        |
| Max total load, mains operation       | 2580 VA                      |
| Max total load, battery operation 1 h | 2800 W                       |
| Max total load, battery operation 3 h | 2800 W                       |
| Number of Output Circuits             | 8 x 350 VA / W               |
| Max Total Load, 1 h Duration          | 2800 W                       |
| Power Consumption                     | 3695 VA                      |
| IP Class                              | IP31                         |
| Body Material                         | sheet metal                  |
| Colour                                | RAL9003                      |