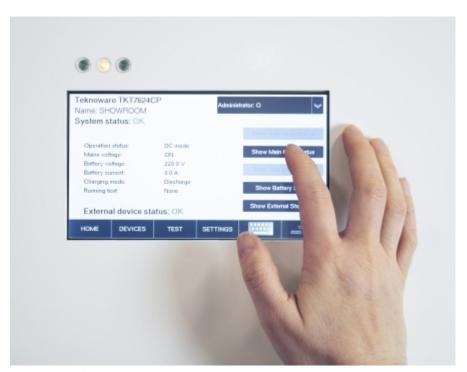

### CENTRAL BATTERY SYSTEM TKT7504CP

The central battery system in the TKT7 series offers an efficient, high-tech emergency lighting solution. You can easily modify the system according to your needs, making the new TKT7 series a truly flexible choice. The TKT7 series has a bright touch screen and logical user

interface, so it is easy to use. It also has automatic luminaire detection, which makes commissioning the luminaires in your system simple and fast. The central battery system is compatible with all of our 230 V addressable luminaires so you can replace an existing system with ease. The TKT7 series is an easy to adapt solution for locations which need different numbers of luminaires.