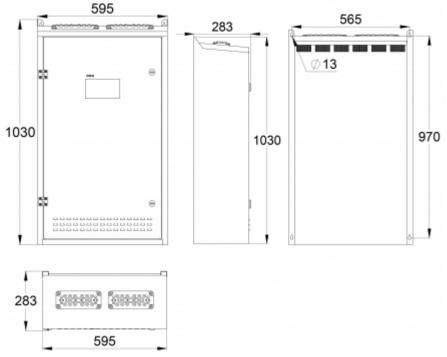

| Product Code                          | ТКТ7504СР                    |
|---------------------------------------|------------------------------|
| Customs Code                          | 85044090                     |
| GTIN Code                             | 6438045025810                |
| ETIM Product Class                    | EC002678                     |
| Length                                | 283 mm                       |
| Width                                 | 595 mm                       |
| Height                                | 1030 mm                      |
| Weight                                | 56.2 kg                      |
| Nominal Supply Voltage                | 1~ N/PE 220-2240VAC, 50/60Hz |
| Nominal Output Voltage, Mains Supply  | 220-240 VAC                  |
| Output Voltage, Battery Supply        | 216 VDC                      |
| Battery Voltage                       | 216 VDC                      |
| Max Battery Capacity                  | 65 Ah                        |
| Max total load, mains operation       | 1400 VA                      |
| Max total load, battery operation 1 h | 1400 W                       |
| Max total load, battery operation 3 h | 1400 W                       |
| Number of Output Circuits             | 4 x 350 VA / W               |
| Max Total Load, 1 h Duration          | 1400 W                       |
| Power Consumption                     | 2515 VA                      |
| IP Class                              | IP31                         |
| Body Material                         | sheet metal                  |
| Colour                                | RAL9003                      |