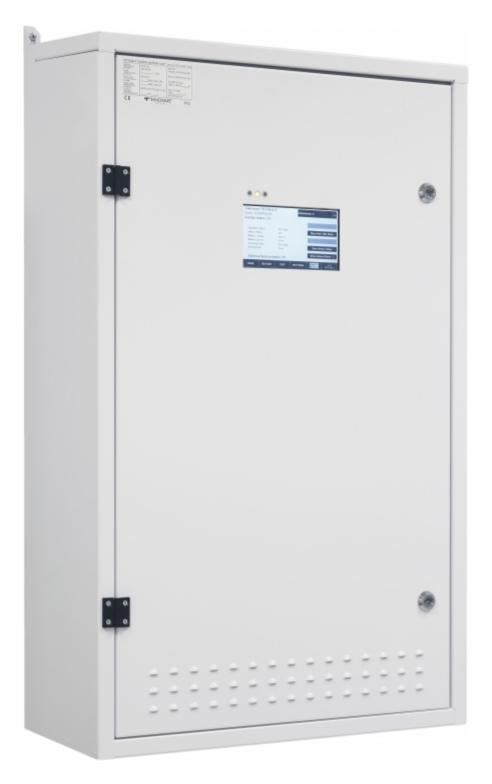

### CENTRAL BATTERY SYSTEM TKT7504CP

The central battery system in the TKT7 series offers an efficient, high-tech emergency lighting solution. You can easily modify the system according to your needs, making the new TKT7 series a truly flexible choice. The TKT7 series has a bright touch screen and logical user

interface, so it is easy to use. It also has automatic luminaire detection, which makes commissioning the luminaires in your system simple and fast. The central battery system is compatible with all of our 230 V addressable luminaires so you can replace an existing system with ease. The TKT7 series is an easy to adapt solution for locations which need different numbers of luminaires.

The central battery system in the TKT75C series is particularly suitable for medium-sized buildings. You can choose from models ranging from 4 to 24 output circuits. The maximum battery capacity is 65 Ah.