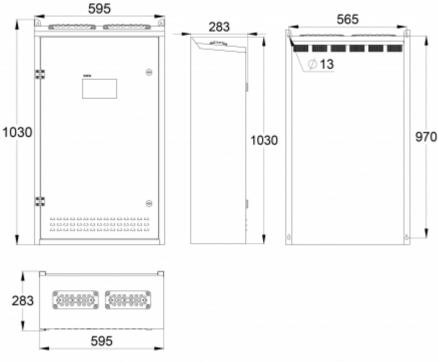

| Product Code                          | TKT7504CFP                          |
|---------------------------------------|-------------------------------------|
| Customs Code                          | 85044090                            |
| GTIN Code                             | 6438045025803                       |
| ETIM Product Class                    | EC002678                            |
| Length                                | 283 mm                              |
| Width                                 | 595 mm                              |
| Height                                | 1030 mm                             |
| Weight                                | 56.2 kg                             |
| Nominal Supply Voltage                | 3~ N/PE 220-240/380-415VAC, 50/60Hz |
| Nominal Output Voltage, Mains Supply  | 220-240 VAC                         |
| Output Voltage, Battery Supply        | 216 VDC                             |
| Battery Voltage                       | 216 VDC                             |
| Max Battery Capacity                  | 65 Ah                               |
| Max total load, mains operation       | 1400 VA                             |
| Max total load, battery operation 1 h | 1400 W                              |
| Max total load, battery operation 3 h | 1400 W                              |
| Number of Output Circuits             | 4 x 350 VA / W                      |
| Max Total Load, 1 h Duration          | 1400 W                              |
| Power Consumption                     | 2515 VA                             |
| IP Class                              | IP31                                |
| Body Material                         | sheet metal                         |
| Colour                                | RAL9003                             |