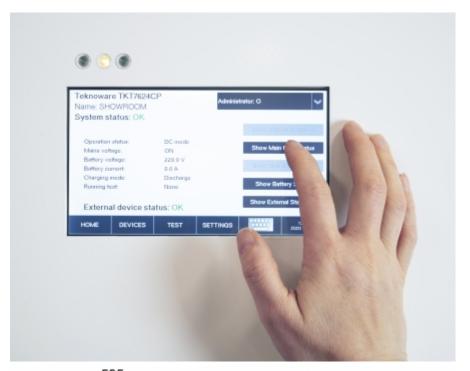

#### CENTRAL BATTERY SYSTEM TKT7504CFP

The central battery system in the TKT7 series offers an efficient, high-tech emergency lighting solution. You can easily modify the system according to your needs, making the new TKT7 series a truly flexible choice. The TKT7 series has a bright touch screen and logical user

interface, so it is easy to use. It also has automatic luminaire detection, which makes commissioning the luminaires in your system simple and fast. The central battery system is compatible with all of our 230 V addressable luminaires so you can replace an existing system with ease. The TKT7 series is an easy to adapt solution for locations which need different numbers of luminaires.