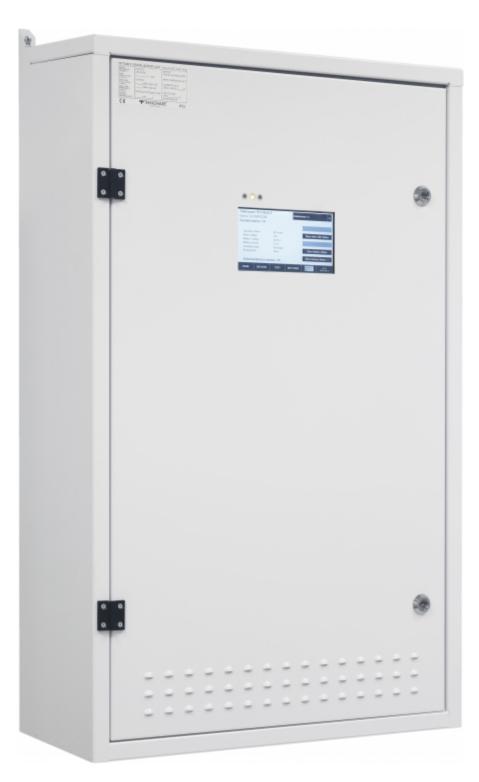

#### CENTRAL BATTERY SYSTEM TKT7504CFP

The central battery system in the TKT7 series offers an efficient, high-tech emergency lighting solution. You can easily modify the system according to your needs, making the new TKT7 series a truly flexible choice. The TKT7 series has a bright touch screen and logical user

interface, so it is easy to use. It also has automatic luminaire detection, which makes commissioning the luminaires in your system simple and fast. The central battery system is compatible with all of our 230 V addressable luminaires so you can replace an existing system with ease. The TKT7 series is an easy to adapt solution for locations which need different numbers of luminaires.

The central battery system in the TKT75C series is particularly suitable for medium-sized buildings. You can choose from models ranging from 4 to 24 output circuits. The maximum battery capacity is 65 Ah.