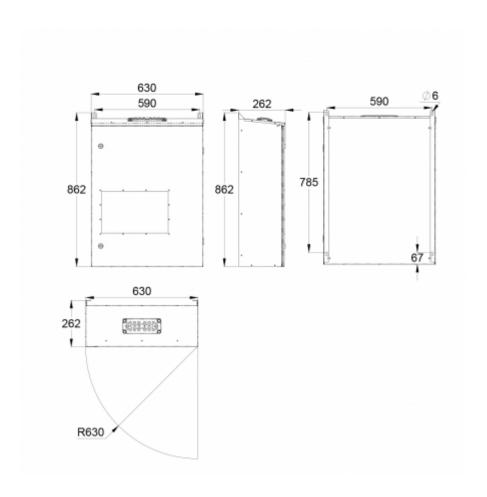

| Product Code                                                | TKT6524BP                  |
|-------------------------------------------------------------|----------------------------|
| Customs Code                                                | 85044090                   |
| GTIN Code                                                   | 6438045019901              |
| ETIM Product Class                                          | EC002678                   |
| Length                                                      | 590 mm                     |
| Width                                                       | 262 mm                     |
| Height                                                      | 862 mm                     |
| Weight                                                      | 31,6 kg                    |
| Nominal Supply Voltage                                      | 1~ N/PE 220-240 VAC, 50 Hz |
| Nominal Output Voltage, Mains Supply                        | 220-240 VAC                |
| Output Voltage, Battery Supply                              | 216 VDC                    |
| Battery Voltage                                             | 216 VDC                    |
| Max Battery Capacity                                        | 65 Ah                      |
| Required Short Circuit Current per<br>Single Output Circuit | 11 A                       |
| Max Load Inrush Current per Single<br>Output Circuit / 1 ms | 120 A                      |
| Max total load, mains operation                             | 2580 VA                    |
| Max total load, battery operation 1 h                       | 6000 W                     |
| Max total load, battery operation 3 h                       | 3340 W                     |
| Number of Output Circuits                                   | 24 x 250 VA / W            |
| Max Total Load, 1 h Duration                                | 6000 W                     |
| Power Consumption                                           | 3680 VA                    |
| IP Class                                                    | IP34                       |
| Body Material                                               | sheet metal                |
| Colour                                                      | RAL9003                    |