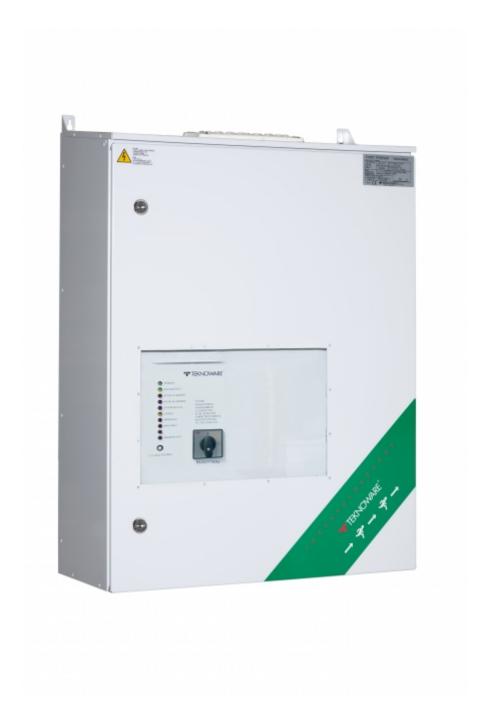

#### **CENTRAL BATTERY UNIT TKT6524BP**

TKT65B series central battery system offers an effective solution to supply medium to high number of emergency and exit lights. It is suitable for medium sized buildings.

The new TKT65xxBP models are equipped with a door and their enclosure class is IP34.

| Product Code                                                | TKT6524BP                  |
|-------------------------------------------------------------|----------------------------|
| Customs Code                                                | 85044090                   |
| GTIN Code                                                   | 6438045019901              |
| ETIM Product Class                                          | EC002678                   |
| Length                                                      | 590 mm                     |
| Width                                                       | 262 mm                     |
| Height                                                      | 862 mm                     |
| Weight                                                      | 31,6 kg                    |
| Nominal Supply Voltage                                      | 1~ N/PE 220-240 VAC, 50 Hz |
| Nominal Output Voltage, Mains Supply                        | 220-240 VAC                |
| Output Voltage, Battery Supply                              | 216 VDC                    |
| Battery Voltage                                             | 216 VDC                    |
| Max Battery Capacity                                        | 65 Ah                      |
| Required Short Circuit Current per<br>Single Output Circuit | 11 A                       |
| Max Load Inrush Current per Single<br>Output Circuit / 1 ms | 120 A                      |
| Max total load, mains operation                             | 2580 VA                    |
| Max total load, battery operation 1 h                       | 6000 W                     |
| Max total load, battery operation 3 h                       | 3340 W                     |
| Number of Output Circuits                                   | 24 x 250 VA / W            |
| Max Total Load, 1 h Duration                                | 6000 W                     |
| Power Consumption                                           | 3680 VA                    |
| IP Class                                                    | IP34                       |
| Body Material                                               | sheet metal                |
| Colour                                                      | RAL9003                    |