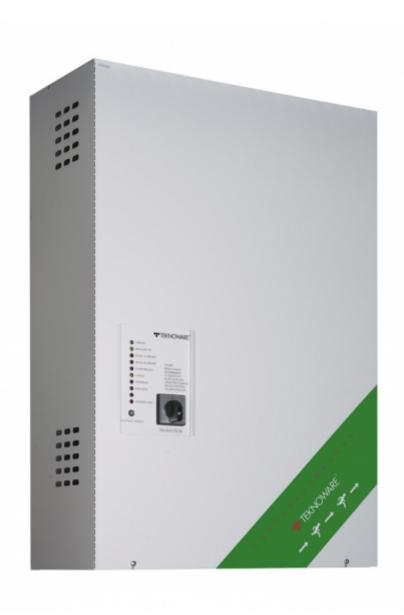

### **CENTRAL BATTERY UNIT TKT6524BF**

TKT65B series central battery system offers an effective solution to supply medium to high number of emergency and exit lights. It is suitable for medium sized buildings.

The new TKT65xxBP models are equipped with a door and their enclosure class is IP34.

Technical data:

input voltage 230 VAC

We reserve the rights to make modifications without notice.

Copyright © 2024 Teknoware. All rights reserved.

Date: May 04, 2024 | Source:

www.teknoware.com/en/emergency-lighting/central-battery-unit-tkt6524bf

output voltage under normal conditions 230 VAC output voltage in battery mode 216 VDC battery voltage of 216 V is generated by 18 pieces of 12 V batteries connected in series 6, 12, 18 or 24 output circuits max 16 luminaires per circuit