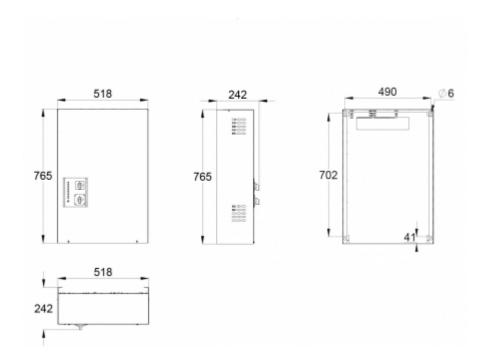

| Product Code                                                | TKT6524BF                             |
|-------------------------------------------------------------|---------------------------------------|
| Customs Code                                                | 85044090                              |
| GTIN Code                                                   | 6438045010359                         |
| ETIM Product Class                                          | EC002678                              |
| Length                                                      | 242 mm                                |
| Width                                                       | 518 mm                                |
| Height                                                      | 765 mm                                |
| Weight                                                      | 31,6 kg                               |
| Nominal Supply Voltage                                      | 3~ N/PE 220-240/380-415 VAC, 50/60 Hz |
| Nominal Output Voltage, Mains Supply                        | 220-240 VAC                           |
| Output Voltage, Battery Supply                              | 216 VDC                               |
| Battery Voltage                                             | 216 VDC                               |
| Max Battery Capacity                                        | 65 Ah                                 |
| Required Short Circuit Current per<br>Single Output Circuit | 11 A                                  |
| Max Load Inrush Current per Single<br>Output Circuit / 1 ms | 120 A                                 |
| Max total load, mains operation                             | 6000 VA                               |
| Max total load, battery operation 1 h                       | 6000 W                                |
| Max total load, battery operation 3 h                       | 3340 W                                |
| Number of Output Circuits                                   | 24 x 250 VA / W                       |
| Max Total Load, 1 h Duration                                | 6000 W                                |
| IP Class                                                    | IP20                                  |
| Body Material                                               | sheet metal                           |
| Colour                                                      | RAL9003                               |