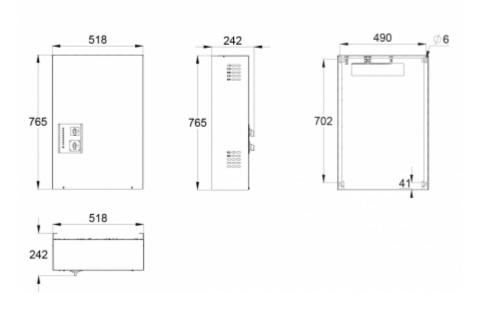

| Product Code                                                | TKT6524B                   |
|-------------------------------------------------------------|----------------------------|
| Customs Code                                                | 85044090                   |
| GTIN Code                                                   | 6438045004372              |
| ETIM Product Class                                          | EC002678                   |
| Length                                                      | 242 mm                     |
| Width                                                       | 518 mm                     |
| Height                                                      | 765 mm                     |
| Weight                                                      | 31,6 kg                    |
| Nominal Supply Voltage                                      | 1~ N/PE 220-240 VAC, 50 Hz |
| Nominal Output Voltage, Mains Supply                        | 220-240 VAC                |
| Output Voltage, Battery Supply                              | 216 VDC                    |
| Battery Voltage                                             | 216 VDC                    |
| Max Battery Capacity                                        | 65 Ah                      |
| Required Short Circuit Current per<br>Single Output Circuit | 11 A                       |
| Max Load Inrush Current per Single<br>Output Circuit / 1 ms | 120 A                      |
| Max total load, mains operation                             | 2580 VA                    |
| Max total load, battery operation 1 h                       | 6000 W                     |
| Max total load, battery operation 3 h                       | 3340 W                     |
| Number of Output Circuits                                   | 24 x 250 VA / W            |
| Max Total Load, 1 h Duration                                | 6000 W                     |
| Power Consumption                                           | 3680 VA                    |
| IP Class                                                    | IP20                       |
| Body Material                                               | sheet metal                |
| Colour                                                      | RAL9003                    |