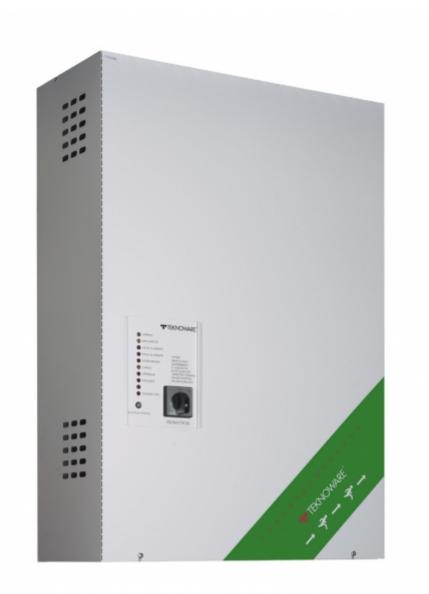

### CENTRAL BATTERY UNIT TKT6524B

TKT65B series central battery system offers an effective solution to supply medium to high number of emergency and exit lights. It is suitable for medium sized buildings.

The new TKT65xxBP models are equipped with a door and their enclosure class is IP34.

Technical data:

| Product Code                                                | TKT6524B                   |
|-------------------------------------------------------------|----------------------------|
| Customs Code                                                | 85044090                   |
| GTIN Code                                                   | 6438045004372              |
| ETIM Product Class                                          | EC002678                   |
| Length                                                      | 242 mm                     |
| Width                                                       | 518 mm                     |
| Height                                                      | 765 mm                     |
| Weight                                                      | 31,6 kg                    |
| Nominal Supply Voltage                                      | 1~ N/PE 220-240 VAC, 50 Hz |
| Nominal Output Voltage, Mains Supply                        | 220-240 VAC                |
| Output Voltage, Battery Supply                              | 216 VDC                    |
| Battery Voltage                                             | 216 VDC                    |
| Max Battery Capacity                                        | 65 Ah                      |
| Required Short Circuit Current per<br>Single Output Circuit | 11 A                       |
| Max Load Inrush Current per Single<br>Output Circuit / 1 ms | 120 A                      |
| Max total load, mains operation                             | 2580 VA                    |
| Max total load, battery operation 1 h                       | 6000 W                     |
| Max total load, battery operation 3 h                       | 3340 W                     |
| Number of Output Circuits                                   | 24 x 250 VA / W            |
| Max Total Load, 1 h Duration                                | 6000 W                     |
| Power Consumption                                           | 3680 VA                    |
| IP Class                                                    | IP20                       |
| Body Material                                               | sheet metal                |
| Colour                                                      | RAL9003                    |