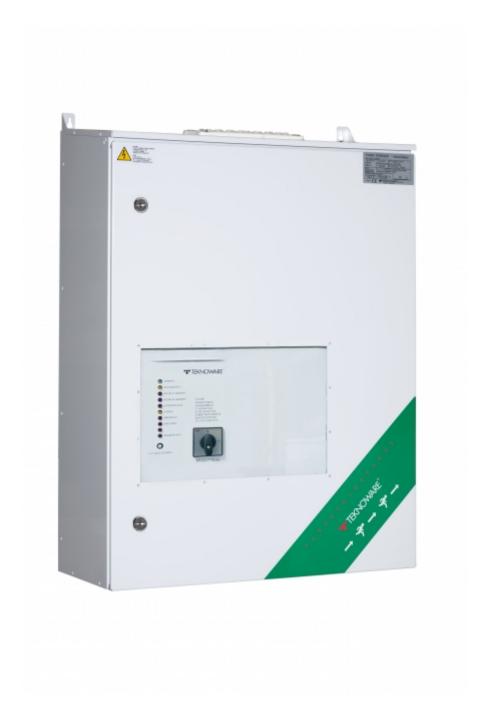

#### **CENTRAL BATTERY UNIT TKT6518BP**

TKT65B series central battery system offers an effective solution to supply medium to high number of emergency and exit lights. It is suitable for medium sized buildings.

The new TKT65xxBP models are equipped with a door and their enclosure class is IP34.