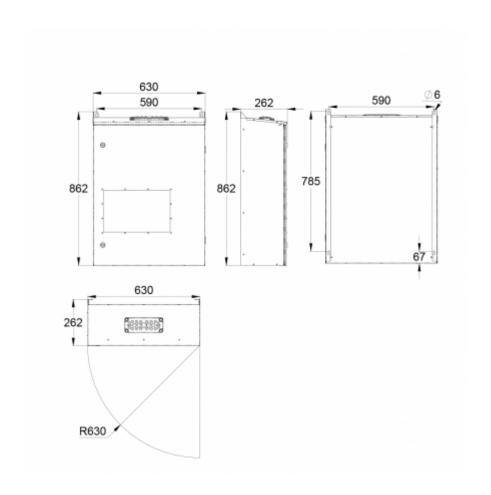

| Product Code                                                | TKT6518BP                  |
|-------------------------------------------------------------|----------------------------|
| Customs Code                                                | 85044090                   |
| GTIN Code                                                   | 6438045019895              |
| ETIM Product Class                                          | EC002678                   |
| Length                                                      | 590 mm                     |
| Width                                                       | 262 mm                     |
| Height                                                      | 862 mm                     |
| Weight                                                      | 31 kg                      |
| Nominal Supply Voltage                                      | 1~ N/PE 220-240 VAC, 50 Hz |
| Nominal Output Voltage, Mains Supply                        | 220-240 VAC                |
| Output Voltage, Battery Supply                              | 216 VDC                    |
| Battery Voltage                                             | 216 VDC                    |
| Max Battery Capacity                                        | 65 Ah                      |
| Required Short Circuit Current per<br>Single Output Circuit | 11 A                       |
| Max Load Inrush Current per Single<br>Output Circuit / 1 ms | 120 A                      |
| Max total load, mains operation                             | 2580 VA                    |
| Max total load, battery operation 1 h                       | 4500 W                     |
| Max total load, battery operation 3 h                       | 3340 W                     |
| Number of Output Circuits                                   | 18 x 250 VA / W            |
| Max Total Load, 1 h Duration                                | 4500 W                     |
| Power Consumption                                           | 3680 VA                    |
| IP Class                                                    | IP34                       |
| Body Material                                               | sheet metal                |
| Colour                                                      | RAL9003                    |