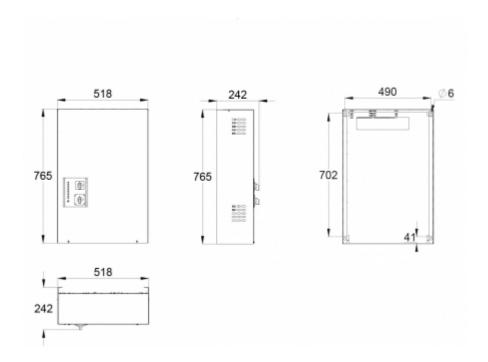

| Product Code                                                | TKT6518BF                             |
|-------------------------------------------------------------|---------------------------------------|
| Customs Code                                                | 85044090                              |
| GTIN Code                                                   | 6438045010342                         |
| ETIM Product Class                                          | EC002678                              |
| Length                                                      | 242 mm                                |
| Width                                                       | 518 mm                                |
| Height                                                      | 765 mm                                |
| Weight                                                      | 31 kg                                 |
| Nominal Supply Voltage                                      | 3~ N/PE 220-240/380-415 VAC, 50/60 Hz |
| Nominal Output Voltage, Mains Supply                        | 220-240 VAC                           |
| Output Voltage, Battery Supply                              | 216 VDC                               |
| Battery Voltage                                             | 216 VDC                               |
| Max Battery Capacity                                        | 65 Ah                                 |
| Required Short Circuit Current per<br>Single Output Circuit | 11 A                                  |
| Max Load Inrush Current per Single<br>Output Circuit / 1 ms | 120 A                                 |
| Max total load, mains operation                             | 4500 VA                               |
| Max total load, battery operation 1 h                       | 4500 W                                |
| Max total load, battery operation 3 h                       | 3340 W                                |
| Number of Output Circuits                                   | 18 x 250 VA / W                       |
| Max Total Load, 1 h Duration                                | 4500 W                                |
| IP Class                                                    | IP20                                  |
| Body Material                                               | sheet metal                           |
| Colour                                                      | RAL9003                               |