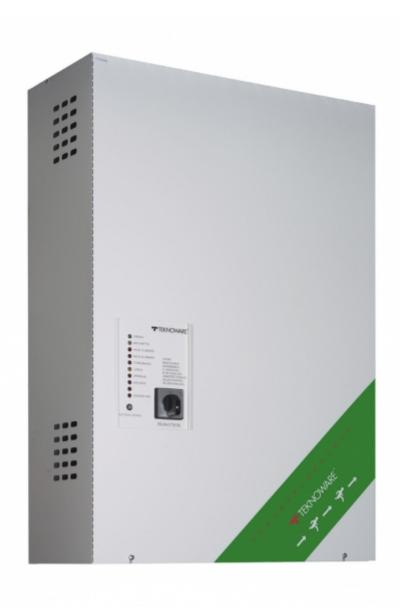

### **CENTRAL BATTERY UNIT TKT6518BF**

TKT65B series central battery system offers an effective solution to supply medium to high number of emergency and exit lights. It is suitable for medium sized buildings.

The new TKT65xxBP models are equipped with a door and their enclosure class is IP34.

Technical data:

input voltage 230 VAC

We reserve the rights to make modifications without notice.

Copyright © 2024 Teknoware. All rights reserved.

Date: May 02, 2024 | Source:

www.teknoware.com/en/emergency-lighting/central-battery-unit-tkt6518bf

output voltage under normal conditions 230 VAC output voltage in battery mode 216 VDC battery voltage of 216 V is generated by 18 pieces of 12 V batteries connected in series 6, 12, 18 or 24 output circuits