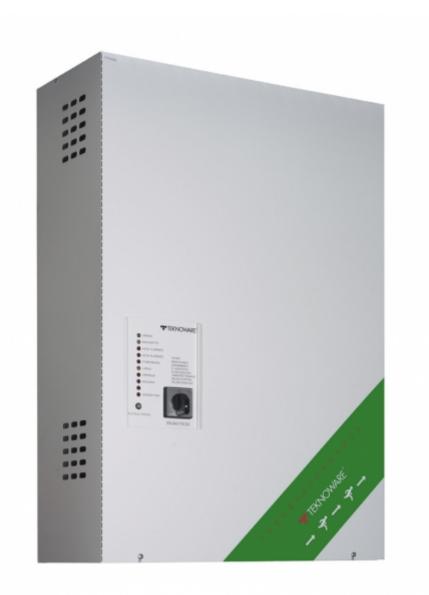

### CENTRAL BATTERY UNIT TKT6518B

TKT65B series central battery system offers an effective solution to supply medium to high number of emergency and exit lights. It is suitable for medium sized buildings.

The new TKT65xxBP models are equipped with a door and their enclosure class is IP34.

Technical data:

| Product Code                                                | TKT6518B                   |
|-------------------------------------------------------------|----------------------------|
| Customs Code                                                | 85044090                   |
| GTIN Code                                                   | 6438045004365              |
| ETIM Product Class                                          | EC002678                   |
| Length                                                      | 242 mm                     |
| Width                                                       | 518 mm                     |
| Height                                                      | 765 mm                     |
| Weight                                                      | 31 kg                      |
| Nominal Supply Voltage                                      | 1~ N/PE 220-240 VAC, 50 Hz |
| Nominal Output Voltage, Mains Supply                        | 220-240 VAC                |
| Output Voltage, Battery Supply                              | 216 VDC                    |
| Battery Voltage                                             | 216 VDC                    |
| Max Battery Capacity                                        | 65 Ah                      |
| Required Short Circuit Current per<br>Single Output Circuit | 11 A                       |
| Max Load Inrush Current per Single<br>Output Circuit / 1 ms | 120 A                      |
| Max total load, mains operation                             | 2580 VA                    |
| Max total load, battery operation 1 h                       | 4500 W                     |
| Max total load, battery operation 3 h                       | 3340 W                     |
| Number of Output Circuits                                   | 18 x 250 VA / W            |
| Max Total Load, 1 h Duration                                | 4500 W                     |
| Power Consumption                                           | 3680 VA                    |
| IP Class                                                    | IP20                       |
| Body Material                                               | sheet metal                |
| Colour                                                      | RAL9003                    |