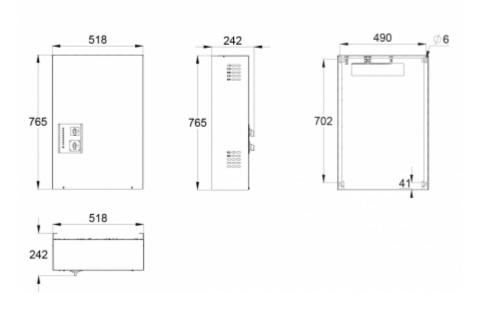

| Product Code                                                | TKT6518B                   |
|-------------------------------------------------------------|----------------------------|
| Customs Code                                                | 85044090                   |
| GTIN Code                                                   | 6438045004365              |
| ETIM Product Class                                          | EC002678                   |
| Length                                                      | 242 mm                     |
| Width                                                       | 518 mm                     |
| Height                                                      | 765 mm                     |
| Weight                                                      | 31 kg                      |
| Nominal Supply Voltage                                      | 1~ N/PE 220-240 VAC, 50 Hz |
| Nominal Output Voltage, Mains Supply                        | 220-240 VAC                |
| Output Voltage, Battery Supply                              | 216 VDC                    |
| Battery Voltage                                             | 216 VDC                    |
| Max Battery Capacity                                        | 65 Ah                      |
| Required Short Circuit Current per<br>Single Output Circuit | 11 A                       |
| Max Load Inrush Current per Single<br>Output Circuit / 1 ms | 120 A                      |
| Max total load, mains operation                             | 2580 VA                    |
| Max total load, battery operation 1 h                       | 4500 W                     |
| Max total load, battery operation 3 h                       | 3340 W                     |
| Number of Output Circuits                                   | 18 x 250 VA / W            |
| Max Total Load, 1 h Duration                                | 4500 W                     |
| Power Consumption                                           | 3680 VA                    |
| IP Class                                                    | IP20                       |
| Body Material                                               | sheet metal                |
| Colour                                                      | RAL9003                    |