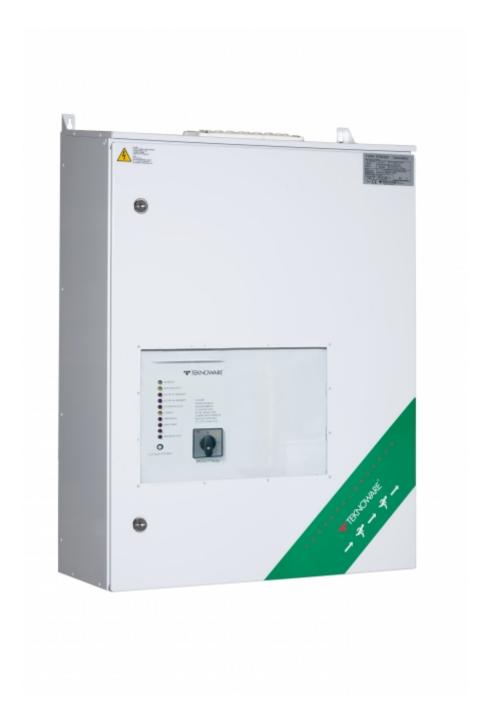

#### **CENTRAL BATTERY UNIT TKT6512BP**

TKT65B series central battery system offers an effective solution to supply medium to high number of emergency and exit lights. It is suitable for medium sized buildings.

The new TKT65xxBP models are equipped with a door and their enclosure class is IP34.