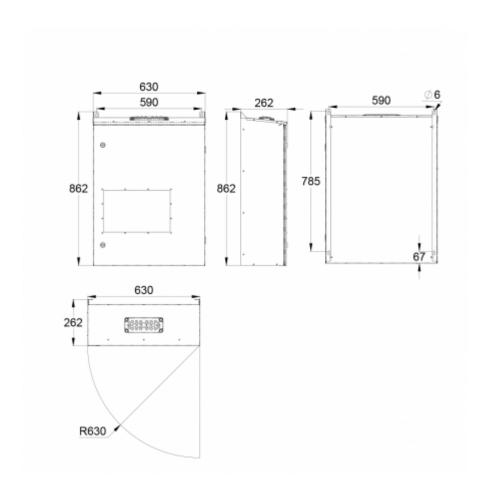

| Product Code                                                | TKT6512BP                  |
|-------------------------------------------------------------|----------------------------|
| Customs Code                                                | 85044090                   |
| GTIN Code                                                   | 6438045019888              |
| ETIM Product Class                                          | EC002678                   |
| Length                                                      | 590 mm                     |
| Width                                                       | 262 mm                     |
| Height                                                      | 862 mm                     |
| Weight                                                      | 30 kg                      |
| Nominal Supply Voltage                                      | 1~ N/PE 220-240 VAC, 50 Hz |
| Nominal Output Voltage, Mains Supply                        | 220-240 VAC                |
| Output Voltage, Battery Supply                              | 216 VDC                    |
| Battery Voltage                                             | 216 VDC                    |
| Max Battery Capacity                                        | 65 Ah                      |
| Required Short Circuit Current per<br>Single Output Circuit | 11 A                       |
| Max Load Inrush Current per Single<br>Output Circuit / 1 ms | 120 A                      |
| Max total load, mains operation                             | 2580 VA                    |
| Max total load, battery operation 1 h                       | 3000 W                     |
| Max total load, battery operation 3 h                       | 3000 W                     |
| Number of Output Circuits                                   | 12 x 250 VA / W            |
| Max Total Load, 1 h Duration                                | 3000 W                     |
| Power Consumption                                           | 3680 VA                    |
| IP Class                                                    | IP34                       |
| Body Material                                               | sheet metal                |
| Colour                                                      | RAL9003                    |