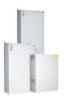

#### **CENTRAL BATTERY UNIT TKT6512BP**

TKT65B series central battery system offers an effective solution to supply medium to high number of emergency and exit lights. It is suitable for medium sized buildings.

The new TKT65xxBP models are equipped with a door and their enclosure class is IP34.

| Product Code                                                | TKT6512BP                  |
|-------------------------------------------------------------|----------------------------|
| Customs Code                                                | 85044090                   |
| GTIN Code                                                   | 6438045019888              |
| ETIM Product Class                                          | EC002678                   |
| Length                                                      | 590 mm                     |
| Width                                                       | 262 mm                     |
| Height                                                      | 862 mm                     |
| Weight                                                      | 30 kg                      |
| Nominal Supply Voltage                                      | 1~ N/PE 220-240 VAC, 50 Hz |
| Nominal Output Voltage, Mains Supply                        | 220-240 VAC                |
| Output Voltage, Battery Supply                              | 216 VDC                    |
| Battery Voltage                                             | 216 VDC                    |
| Max Battery Capacity                                        | 65 Ah                      |
| Required Short Circuit Current per<br>Single Output Circuit | 11 A                       |
| Max Load Inrush Current per Single<br>Output Circuit / 1 ms | 120 A                      |
| Max total load, mains operation                             | 2580 VA                    |
| Max total load, battery operation 1 h                       | 3000 W                     |
| Max total load, battery operation 3 h                       | 3000 W                     |
| Number of Output Circuits                                   | 12 x 250 VA / W            |
| Max Total Load, 1 h Duration                                | 3000 W                     |
| Power Consumption                                           | 3680 VA                    |
| IP Class                                                    | IP34                       |
| Body Material                                               | sheet metal                |
| Colour                                                      | RAL9003                    |