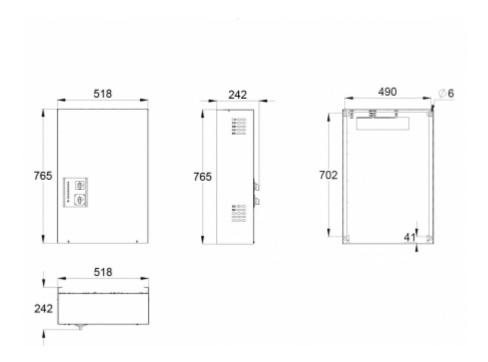

| Product Code                                                | TKT6512BF                             |
|-------------------------------------------------------------|---------------------------------------|
| Customs Code                                                | 85044090                              |
| GTIN Code                                                   | 6438045010335                         |
| ETIM Product Class                                          | EC002678                              |
| Length                                                      | 242 mm                                |
| Width                                                       | 518 mm                                |
| Height                                                      | 765 mm                                |
| Weight                                                      | 30 kg                                 |
| Nominal Supply Voltage                                      | 3~ N/PE 220-240/380-415 VAC, 50/60 Hz |
| Nominal Output Voltage, Mains Supply                        | 220-240 VAC                           |
| Output Voltage, Battery Supply                              | 216 VDC                               |
| Battery Voltage                                             | 216 VDC                               |
| Max Battery Capacity                                        | 65 Ah                                 |
| Required Short Circuit Current per<br>Single Output Circuit | 11 A                                  |
| Max Load Inrush Current per Single<br>Output Circuit / 1 ms | 120 A                                 |
| Max total load, mains operation                             | 3000 VA                               |
| Max total load, battery operation 1 h                       | 3000 W                                |
| Max total load, battery operation 3 h                       | 3000 W                                |
| Number of Output Circuits                                   | 12 x 250 VA / W                       |
| Max Total Load, 1 h Duration                                | 3000 W                                |
| IP Class                                                    | IP20                                  |
| Body Material                                               | sheet metal                           |
| Colour                                                      | RAL9003                               |