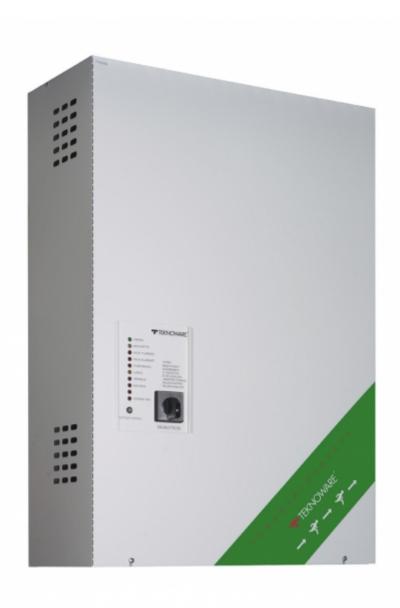

### CENTRAL BATTERY UNIT TKT6512BF

TKT65B series central battery system offers an effective solution to supply medium to high number of emergency and exit lights. It is suitable for medium sized buildings.

The new TKT65xxBP models are equipped with a door and their enclosure class is IP34.

Technical data:

input voltage 230 VAC

We reserve the rights to make modifications without notice.

Copyright © 2024 Teknoware. All rights reserved.

| Product Code                                                | TKT6512BF                             |
|-------------------------------------------------------------|---------------------------------------|
| Customs Code                                                | 85044090                              |
| GTIN Code                                                   | 6438045010335                         |
| ETIM Product Class                                          | EC002678                              |
| Length                                                      | 242 mm                                |
| Width                                                       | 518 mm                                |
| Height                                                      | 765 mm                                |
| Weight                                                      | 30 kg                                 |
| Nominal Supply Voltage                                      | 3~ N/PE 220-240/380-415 VAC, 50/60 Hz |
| Nominal Output Voltage, Mains Supply                        | 220-240 VAC                           |
| Output Voltage, Battery Supply                              | 216 VDC                               |
| Battery Voltage                                             | 216 VDC                               |
| Max Battery Capacity                                        | 65 Ah                                 |
| Required Short Circuit Current per<br>Single Output Circuit | 11 A                                  |
| Max Load Inrush Current per Single<br>Output Circuit / 1 ms | 120 A                                 |
| Max total load, mains operation                             | 3000 VA                               |
| Max total load, battery operation 1 h                       | 3000 W                                |
| Max total load, battery operation 3 h                       | 3000 W                                |
| Number of Output Circuits                                   | 12 x 250 VA / W                       |
| Max Total Load, 1 h Duration                                | 3000 W                                |
| IP Class                                                    | IP20                                  |
| Body Material                                               | sheet metal                           |
| Colour                                                      | RAL9003                               |