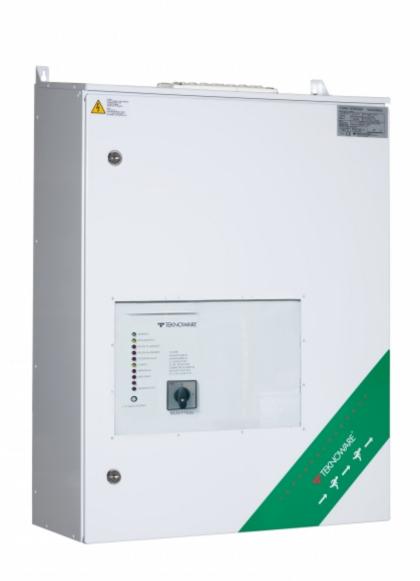

### CENTRAL BATTERY UNIT TKT6506BP

TKT65B series central battery system offers an effective solution to supply medium to high number of emergency and exit lights. It is suitable for medium sized buildings.

The new TKT65xxBP models are equipped with a door and their enclosure class is IP34.