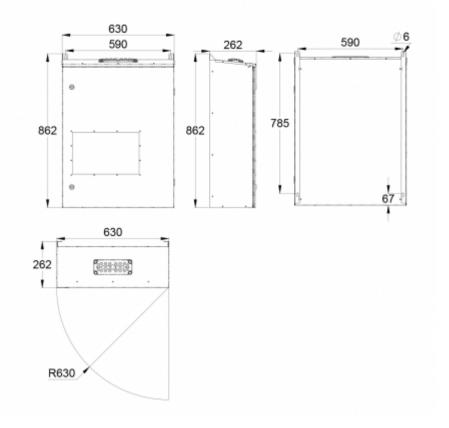

| Product Code                                                | TKT6506BP                  |
|-------------------------------------------------------------|----------------------------|
| Customs Code                                                | 85044090                   |
| GTIN Code                                                   | 6438045019871              |
| ETIM Product Class                                          | EC002678                   |
| Length                                                      | 590 mm                     |
| Width                                                       | 262 mm                     |
| Height                                                      | 862 mm                     |
| Weight                                                      | 27,8 kg                    |
| Nominal Supply Voltage                                      | 1~ N/PE 220-240 VAC, 50 Hz |
| Nominal Output Voltage, Mains Supply                        | 220-240 VAC                |
| Output Voltage, Battery Supply                              | 216 VDC                    |
| Battery Voltage                                             | 216 VDC                    |
| Max Battery Capacity                                        | 65 Ah                      |
| Required Short Circuit Current per<br>Single Output Circuit | 11 A                       |
| Max Load Inrush Current per Single<br>Output Circuit / 1 ms | 120 A                      |
| Max total load, mains operation                             | 1500 VA                    |
| Max total load, battery operation 1 h                       | 1500 W                     |
| Max total load, battery operation 3 h                       | 1500 W                     |
| Number of Output Circuits                                   | 6 x 250 VA / W             |
| Max Total Load, 1 h Duration                                | 1500 W                     |
| Power Consumption                                           | 2600 VA                    |
| IP Class                                                    | IP34                       |
| Body Material                                               | sheet metal                |
| Colour                                                      | RAL9003                    |