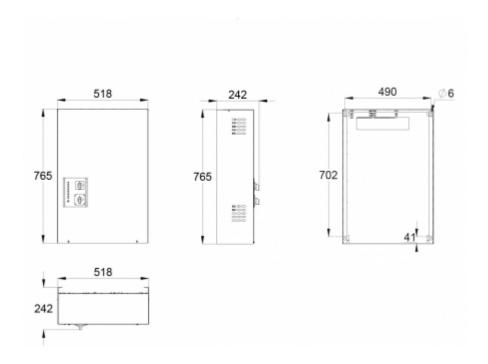

| Product Code                                                | TKT6506BF                             |
|-------------------------------------------------------------|---------------------------------------|
| Customs Code                                                | 85044090                              |
| GTIN Code                                                   | 6438045010328                         |
| ETIM Product Class                                          | EC002678                              |
| Length                                                      | 242 mm                                |
| Width                                                       | 518 mm                                |
| Height                                                      | 765 mm                                |
| Weight                                                      | 27,8 kg                               |
| Nominal Supply Voltage                                      | 3~ N/PE 220-240/380-415 VAC, 50/60 Hz |
| Nominal Output Voltage, Mains Supply                        | 220-240 VAC                           |
| Output Voltage, Battery Supply                              | 216 VDC                               |
| Battery Voltage                                             | 216 VDC                               |
| Max Battery Capacity                                        | 65 Ah                                 |
| Required Short Circuit Current per<br>Single Output Circuit | 11 A                                  |
| Max Load Inrush Current per Single<br>Output Circuit / 1 ms | 120 A                                 |
| Max total load, mains operation                             | 1500 VA                               |
| Max total load, battery operation 1 h                       | 1500 W                                |
| Max total load, battery operation 3 h                       | 1500 W                                |
| Number of Output Circuits                                   | 6 x 250 VA / W                        |
| Max Total Load, 1 h Duration                                | 2000 W                                |
| IP Class                                                    | IP20                                  |
| Body Material                                               | sheet metal                           |
| Colour                                                      | RAL9003                               |