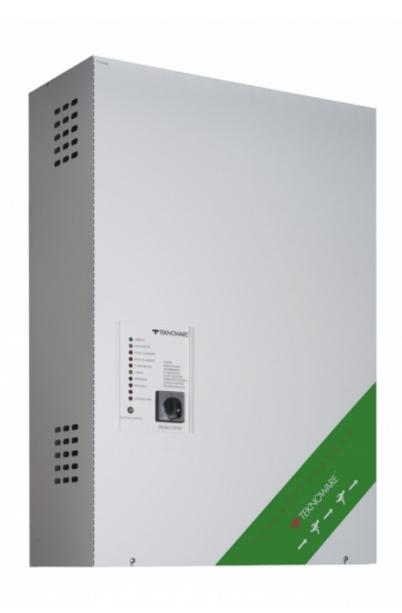

### CENTRAL BATTERY UNIT TKT6506BF

TKT65B series central battery system offers an effective solution to supply medium to high number of emergency and exit lights. It is suitable for medium sized buildings.

The new TKT65xxBP models are equipped with a door and their enclosure class is IP34.

Technical data:

input voltage 230 VAC

We reserve the rights to make modifications without notice.

Copyright © 2024 Teknoware. All rights reserved.