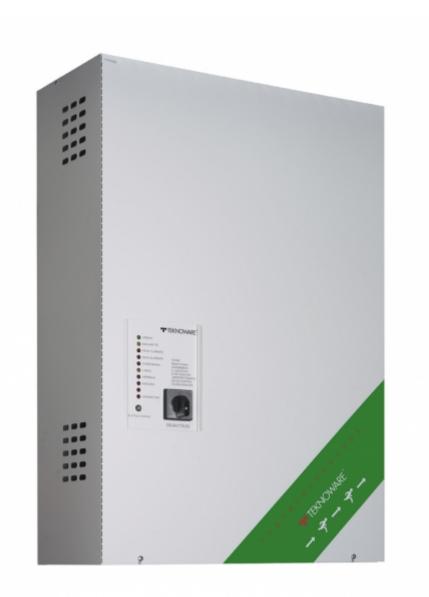

### CENTRAL BATTERY UNIT TKT6506B

TKT65B series central battery system offers an effective solution to supply medium to high number of emergency and exit lights. It is suitable for medium sized buildings.

The new TKT65xxBP models are equipped with a door and their enclosure class is IP34.

Technical data: