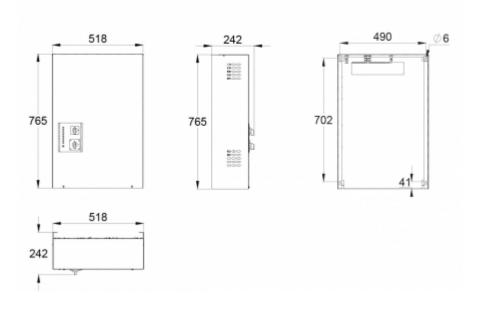

| Product Code                                                | ТКТ6506В                   |
|-------------------------------------------------------------|----------------------------|
| Customs Code                                                | 85044090                   |
| GTIN Code                                                   | 6438045004341              |
| ETIM Product Class                                          | EC002678                   |
| Length                                                      | 242 mm                     |
| Width                                                       | 518 mm                     |
| Height                                                      | 765 mm                     |
| Weight                                                      | 27,8 kg                    |
| Nominal Supply Voltage                                      | 1~ N/PE 220-240 VAC, 50 Hz |
| Nominal Output Voltage, Mains Supply                        | 220-240 VAC                |
| Output Voltage, Battery Supply                              | 216 VDC                    |
| Battery Voltage                                             | 216 VDC                    |
| Max Battery Capacity                                        | 65 Ah                      |
| Required Short Circuit Current per<br>Single Output Circuit | 11 A                       |
| Max Load Inrush Current per Single<br>Output Circuit / 1 ms | 120 A                      |
| Max total load, mains operation                             | 1500 VA                    |
| Max total load, battery operation 1 h                       | 1500 W                     |
| Max total load, battery operation 3 h                       | 1500 W                     |
| Number of Output Circuits                                   | 6 x 250 VA / W             |
| Max Total Load, 1 h Duration                                | 1500 W                     |
| Power Consumption                                           | 2600 VA                    |
| IP Class                                                    | IP20                       |
| Body Material                                               | sheet metal                |
| Colour                                                      | RAL9003                    |