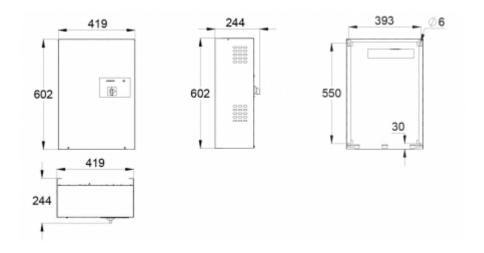

output voltage battery supply 24 VDC battery voltage 24 V is formed by two 12 V batteries connected in series In TKT41xx there are 8 or 16 output circuits max 20 luminaires per circuit

| Product Code                          | TKT4188                    |
|---------------------------------------|----------------------------|
| Customs Code                          | 85044090                   |
| GTIN Code                             | 6438045004389              |
| ETIM Product Class                    | EC002678                   |
| Length                                | 420 mm                     |
| Width                                 | 244 mm                     |
| Height                                | 602 mm                     |
| Weight                                | 24,5 kg                    |
| Nominal Supply Voltage                | 1~ N/PE 220-240 VAC, 50 Hz |
| Nominal Output Voltage, Mains Supply  | 24 VAC                     |
| Output Voltage, Battery Supply        | 24 VDC                     |
| Battery Voltage                       | 24 VDC                     |
| Max Battery Capacity                  | 100 Ah                     |
| Space for Batteries                   | 2 x 12 V / 38 Ah           |
| Max total load, mains operation       | 1050 VA                    |
| Max total load, battery operation 1 h | 1370 W                     |
| Max total load, battery operation 3 h | 565 W                      |
| Number of Output Circuits             | 16 x 120 VA / W            |
| Max Total Load, 1 h Duration          | 1370 W                     |
| Power Consumption                     | 1300 VA                    |
| IP Class                              | IP20                       |
| Body Material                         | sheet metal                |
| Colour                                | RAL9003                    |