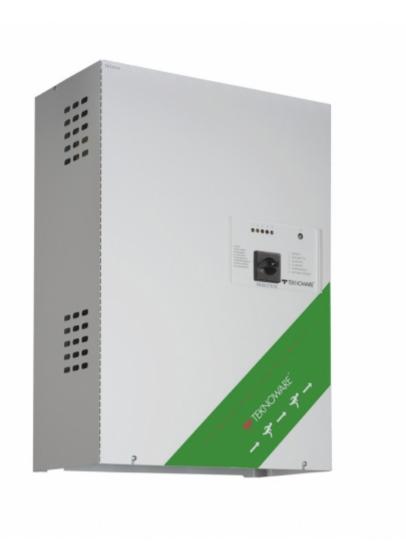

#### **CENTRAL BATTERY UNIT TKT4188**

TKT41 series is an easy and inexpensive solution, for when you want to supply a relatively small number of luminaires in a limited area. The series also is suitable for premises, where the central battery system can be decentralized to several independent areas.

In TKT41xx there are, depending on the type, either 8 or 16 circuit outputs, which can be set in two circuit increments to either maintained or non-maintained.

Technical data:

input voltage 230 VAC output voltage main supply 24 VAC

output voltage battery supply 24 VDC battery voltage 24 V is formed by two 12 V batteries connected in series In TKT41xx there are 8 or 16 output circuits max 20 luminaires per circuit

| Product Code                          | TKT4188                    |
|---------------------------------------|----------------------------|
| Customs Code                          | 85044090                   |
| GTIN Code                             | 6438045004389              |
| ETIM Product Class                    | EC002678                   |
| Length                                | 420 mm                     |
| Width                                 | 244 mm                     |
| Height                                | 602 mm                     |
| Weight                                | 24,5 kg                    |
| Nominal Supply Voltage                | 1~ N/PE 220-240 VAC, 50 Hz |
| Nominal Output Voltage, Mains Supply  | 24 VAC                     |
| Output Voltage, Battery Supply        | 24 VDC                     |
| Battery Voltage                       | 24 VDC                     |
| Max Battery Capacity                  | 100 Ah                     |
| Space for Batteries                   | 2 x 12 V / 38 Ah           |
| Max total load, mains operation       | 1050 VA                    |
| Max total load, battery operation 1 h | 1370 W                     |
| Max total load, battery operation 3 h | 565 W                      |
| Number of Output Circuits             | 16 x 120 VA / W            |
| Max Total Load, 1 h Duration          | 1370 W                     |
| Power Consumption                     | 1300 VA                    |
| IP Class                              | IP20                       |
| Body Material                         | sheet metal                |
| Colour                                | RAL9003                    |