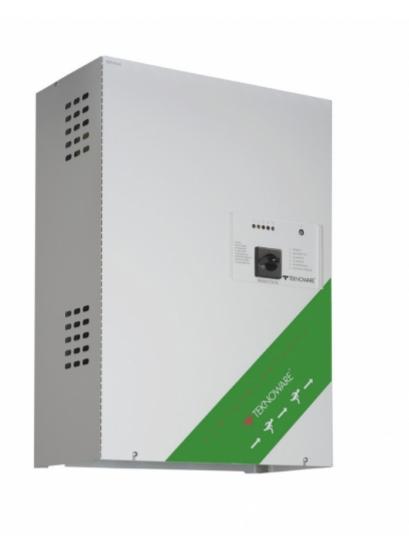

#### CENTRAL BATTERY UNIT TKT4144

TKT41 series is an easy and inexpensive solution, for when you want to supply a relatively small number of luminaires in a limited area. The series also is suitable for premises, where the central battery system can be decentralized to several independent areas.

In TKT41xx there are, depending on the type, either 8 or 16 circuit outputs, which can be set in two circuit increments to either maintained or non-maintained.

Technical data:

input voltage 230 VAC output voltage main supply 24 VAC

output voltage battery supply 24 VDC battery voltage 24 V is formed by two 12 V batteries connected in series In TKT41xx there are 8 or 16 output circuits max 20 luminaires per circuit

| Product Code                          | TKT4144                    |
|---------------------------------------|----------------------------|
| Customs Code                          | 85044090                   |
| GTIN Code                             | 6438045005133              |
| ETIM Product Class                    | EC002678                   |
| Length                                | 420 mm                     |
| Width                                 | 244 mm                     |
| Height                                | 602 mm                     |
| Weight                                | 24 kg                      |
| Nominal Supply Voltage                | 1~ N/PE 220-240 VAC, 50 Hz |
| Nominal Output Voltage, Mains Supply  | 24 VAC                     |
| Output Voltage, Battery Supply        | 24 VDC                     |
| Battery Voltage                       | 24 VDC                     |
| Max Battery Capacity                  | 100 Ah                     |
| Space for Batteries                   | 2 x 12 V / 38 Ah           |
| Max total load, mains operation       | 960 VA                     |
| Max total load, battery operation 1 h | 960 W                      |
| Max total load, battery operation 3 h | 565 W                      |
| Number of Output Circuits             | 8 x 120 VA / W             |
| Max Total Load, 1 h Duration          | 1370 W                     |
| Power Consumption                     | 1200 VA                    |
| IP Class                              | IP20                       |
| Body Material                         | sheet metal                |
| Colour                                | RAL9003                    |