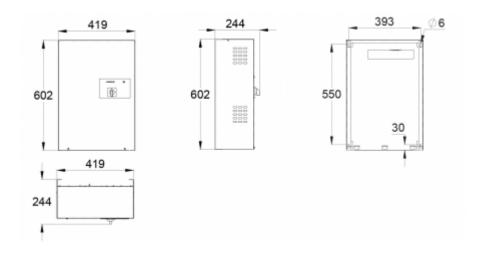

output voltage battery supply 24 VDC battery voltage 24 V is formed by two 12 V batteries connected in series In TKT41xx there are 8 or 16 output circuits max 20 luminaires per circuit

| Product Code                          | TKT4144                    |
|---------------------------------------|----------------------------|
| Customs Code                          | 85044090                   |
| GTIN Code                             | 6438045005133              |
| ETIM Product Class                    | EC002678                   |
| Length                                | 420 mm                     |
| Width                                 | 244 mm                     |
| Height                                | 602 mm                     |
| Weight                                | 24 kg                      |
| Nominal Supply Voltage                | 1~ N/PE 220-240 VAC, 50 Hz |
| Nominal Output Voltage, Mains Supply  | 24 VAC                     |
| Output Voltage, Battery Supply        | 24 VDC                     |
| Battery Voltage                       | 24 VDC                     |
| Max Battery Capacity                  | 100 Ah                     |
| Space for Batteries                   | 2 x 12 V / 38 Ah           |
| Max total load, mains operation       | 960 VA                     |
| Max total load, battery operation 1 h | 960 W                      |
| Max total load, battery operation 3 h | 565 W                      |
| Number of Output Circuits             | 8 x 120 VA / W             |
| Max Total Load, 1 h Duration          | 1370 W                     |
| Power Consumption                     | 1200 VA                    |
| IP Class                              | IP20                       |
| Body Material                         | sheet metal                |
| Colour                                | RAL9003                    |