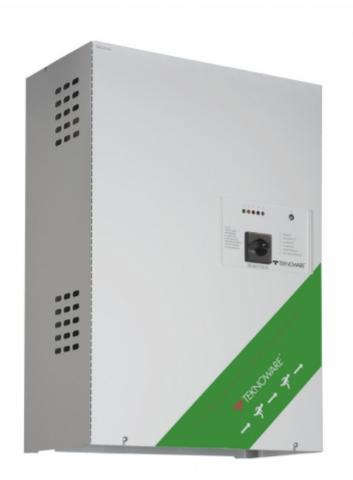

## CENTRAL BATTERY UNIT TKT3122

TKT31 series is an easy and inexpensive solution, for when you want to supply a relatively small number of luminaires in a limited area. The series also is suitable for premises, where the central battery system can be decentralized to several independent areas.

TKT3122 has 4 output circuits.

Technical data:

input voltage 230 VAC output voltage main supply 24 VAC output voltage battery supply 24 VDC

We reserve the rights to make modifications without notice. Copyright © 2024 Teknoware. All rights reserved. Date: May 07, 2024 | Source: www.teknoware.com/en/emergency-lighting/central-battery-unit-tkt3122

battery voltage 24 V is formed by two 12 V batteries connected in series TKT3122 has 4 output circuits max 20 luminaires per circuit

We reserve the rights to make modifications without notice. Copyright © 2024 Teknoware. All rights reserved. Date: May 07, 2024 | Source: www.teknoware.com/en/emergency-lighting/central-battery-unit-tkt3122

| Product Code                          | TKT3122                    |
|---------------------------------------|----------------------------|
| Customs Code                          | 85044090                   |
| GTIN Code                             | 6438045005126              |
| ETIM Product Class                    | EC002678                   |
| Length                                | 420 mm                     |
| Width                                 | 244 mm                     |
| Height                                | 602 mm                     |
| Weight                                | 12,5 kg                    |
| Nominal Supply Voltage                | 1~ N/PE 220-240 VAC, 50 Hz |
| Nominal Output Voltage, Mains Supply  | 24 VAC                     |
| Output Voltage, Battery Supply        | 24 VDC                     |
| Battery Voltage                       | 24 VDC                     |
| Max Battery Capacity                  | 24 Ah                      |
| Space for Batteries                   | 2 x 12 V / 24 Ah           |
| Max total load, mains operation       | 250 VA                     |
| Max total load, battery operation 1 h | 290 W                      |
| Max total load, battery operation 3 h | 135 W                      |
| Number of Output Circuits             | 4 x 120 VA / W             |
| Max Total Load, 1 h Duration          | 290 W                      |
| Power Consumption                     | 300 VA                     |
| IP Class                              | IP20                       |
| Body Material                         | sheet metal                |
| Colour                                | RAL9003                    |