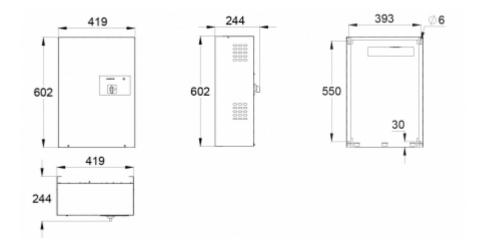

| Product Code                          | TKT3122                    |
|---------------------------------------|----------------------------|
| Customs Code                          | 85044090                   |
| GTIN Code                             | 6438045005126              |
| ETIM Product Class                    | EC002678                   |
| Length                                | 420 mm                     |
| Width                                 | 244 mm                     |
| Height                                | 602 mm                     |
| Weight                                | 12,5 kg                    |
| Nominal Supply Voltage                | 1~ N/PE 220-240 VAC, 50 Hz |
| Nominal Output Voltage, Mains Supply  | 24 VAC                     |
| Output Voltage, Battery Supply        | 24 VDC                     |
| Battery Voltage                       | 24 VDC                     |
| Max Battery Capacity                  | 24 Ah                      |
| Space for Batteries                   | 2 x 12 V / 24 Ah           |
| Max total load, mains operation       | 250 VA                     |
| Max total load, battery operation 1 h | 290 W                      |
| Max total load, battery operation 3 h | 135 W                      |
| Number of Output Circuits             | 4 x 120 VA / W             |
| Max Total Load, 1 h Duration          | 290 W                      |
| Power Consumption                     | 300 VA                     |
| IP Class                              | IP20                       |
| Body Material                         | sheet metal                |
| Colour                                | RAL9003                    |