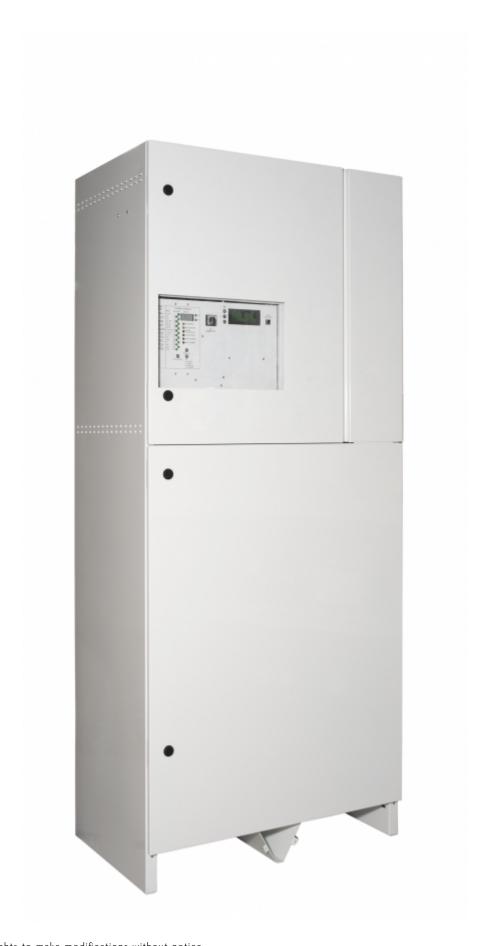

ADDRESSABLE 230 V CENTRAL BATTERY SYSTEMS

Central battery system in TKT68 series offers a space saving and efficient emergency lighting solution. Central battery systems include space for batteries, so it is suitable to be placed in locations where space is limited.

We recommend TKT68 series especially for medium sized and large buildings. TKT68XXC also allows the decentralization of central battery systems to several independent areas. TKT68 is quick to assemble as the terminals are conveniently located on the upper side of the unit and the fuses of the output circuits are at the terminals.

## Technical data:

input voltage 220-240 VAC output voltage in normal mode 220-240 VAC output voltage in battery mode 216 VDC battery voltage of 216 V is generated by 18 pieces of 12 V batteries connected in series includes space for 65 Ah battery 8, 16 or 24 output circuits 8 x 350 VA, 4 x 700 VA or 2 x 1400 VA parallel connections are possible max 32 luminaires per circuit (please note local restrictions)