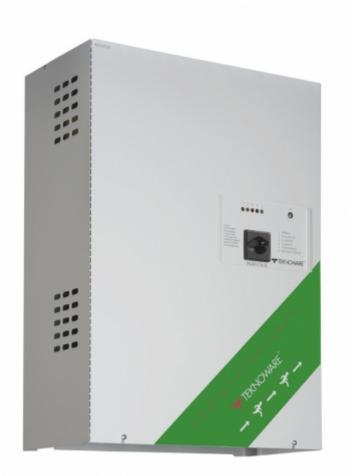

## TKT41 CENTRAL BATTERY SYSTEMS

TKT41 series is an easy and inexpensive solution, for when you want to supply a relatively small number of luminaires in a limited area. The series also is suitable for premises, where the central battery system can be decentralized to several independent areas.

In TKT41xx there are, depending on the type, either 8 or 16 circuit outputs, which can be set in two circuit increments to either maintained or non-maintained.

## Technical data:

input voltage 230 VAC output voltage main supply 24 VAC output voltage battery supply 24 VDC battery voltage 24 V is formed by two 12 V batteries connected in series In TKT41xx there are 8 or 16 output circuits