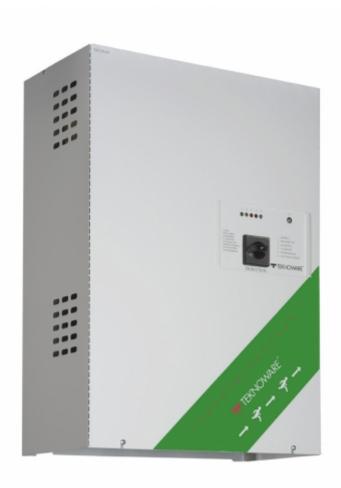

## TKT31 CENTRAL BATTERY SYSTEMS

TKT31 series is an easy and inexpensive solution, for when you want to supply a relatively small number of luminaires in a limited area. The series also is suitable for premises, where the central battery system can be decentralized to several independent areas.

TKT3122 has 4 output circuits.

## Technical data:

input voltage 230 VAC output voltage main supply 24 VAC output voltage battery supply 24 VDC battery voltage 24 V is formed by two 12 V batteries connected in series TKT3122 has 4 output circuits max 20 luminaires per circuit