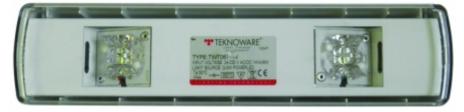

#### SAFE 6 EMERGENCY LIGHTS

SAFE 6 is Teknoware's LED emergency light for areas with 2,5-10 meters high ceilings. The plastic bodied emergency light can be ceiling, wall and flag mounted.

SAFE 6 is splash proof, so the luminaires are suitable for damp locations, for example for parking hall and outdoor roofed shelters.

SAFE 6 emergency light is suitable for open areas. It also works as emergency light for escape routes with a separate lens set.