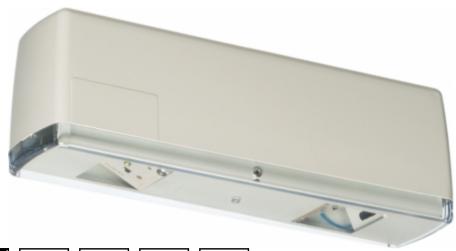

#### SAFE 6 EMERGENCY LIGHTS

SAFE 6 is Teknoware's LED emergency light for areas with 2,5-10 meters high ceilings. The plastic bodied emergency light can be ceiling, wall and flag mounted.

SAFE 6 is splash proof, so the luminaires are suitable for damp locations, for example for parking hall and outdoor roofed shelters.

SAFE 6 emergency light is suitable for open areas. It also works as emergency light for escape routes with a separate lens set.