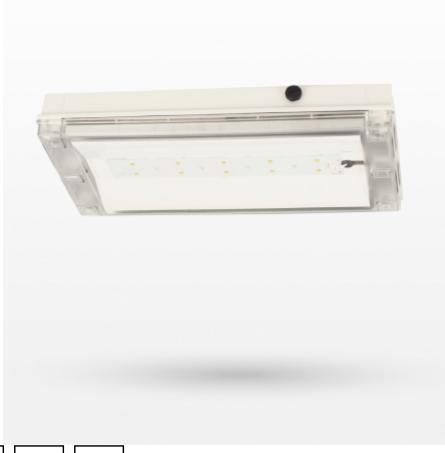

## SOLID: ZONE HIGHBAY EMERGENCY LIGHTS

Designed for emergency lighting in open areas, Solid Zone Highbay is an emergency light with an IP65 enclosure.

The luminaire is completely dustproof and waterproof, so it is suitable for example for industrial premises, parking halls, as well as for outdoor use. Special attention has been paid to the design, for easy installation.