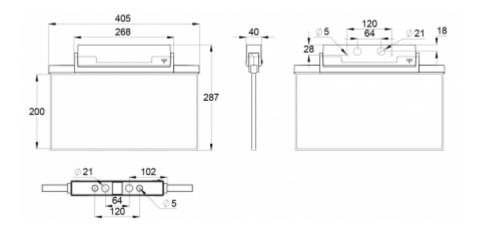

ESC 81 is particularly easy and fast to install thanks to a separate mounting piece, into which also the power supply is connected.

| Product Code                        | Y8153WA158                |
|-------------------------------------|---------------------------|
| Feature                             | Aalto Control, Lumi Test  |
| Mounting (standard)                 | ceiling, wall             |
| Mounting (optional)                 | recess, flag, pendel      |
| Customs Code                        | 94056080                  |
| GTIN Code                           | 6438045016016             |
| ETIM Product Class                  | EC001957                  |
| Length                              | 410 mm                    |
| Width                               | 290 mm                    |
| Height                              | 46 mm                     |
| Weight                              | 2,1 kg                    |
| Backup                              | 3 h                       |
| Max Input Power VA                  | 4,5 VA                    |
| Nominal Supply Voltage              | 220-240 V, 50/60 Hz AC    |
| Protection Class                    | II                        |
| IP Class                            | IP44                      |
| Temperature Range Min - Max         | -5+30 °C                  |
| Glow Wire Test of Plastic Materials | 650 ℃                     |
| Viewing Distance                    | 40 m                      |
| Light Source                        | LED                       |
| Body Material                       | plastic                   |
| Aperture for Recess Mounting        | 53 x 415 mm               |
| Colour                              | RAL9003                   |
| Electrical Installation             | 2/3 x 2,5 mm <sup>2</sup> |