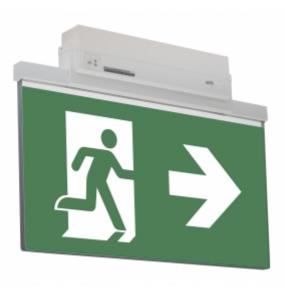

#### ESC 81 LED EMERGENCY EXIT LIGHT Y8153WA158

Self-contained LED Emergency Exit Light with 3 h Battery and Wireless Central Monitoring, with 1-sided pictogram, arrow right, 40 m viewing distance (Invidually packed TWT8153WA)

ESC 81 is an innovative LED exit light equipped with a light plate. It combines cutting edge technology with modern luminaire design.

Evenly illuminated light plates, low power consumption and slender looking luminaires are the result of Teknoware's pioneering, expertise in electronics and product design. Luminaire can be used as 1 or 2 sided, recess and surface mounted.

ESC 81 is particularly easy and fast to install thanks to a separate mounting piece, into which also the power supply is connected.

| Product Code                        | Y8153WA158                |
|-------------------------------------|---------------------------|
| Feature                             | Aalto Control, Lumi Test  |
| Mounting (standard)                 | ceiling, wall             |
| Mounting (optional)                 | recess, flag, pendel      |
| Customs Code                        | 94056080                  |
| GTIN Code                           | 6438045016016             |
| ETIM Product Class                  | EC001957                  |
| Length                              | 410 mm                    |
| Width                               | 290 mm                    |
| Height                              | 46 mm                     |
| Weight                              | 2,1 kg                    |
| Backup                              | 3 h                       |
| Max Input Power VA                  | 4,5 VA                    |
| Nominal Supply Voltage              | 220-240 V, 50/60 Hz AC    |
| Protection Class                    | II                        |
| IP Class                            | IP44                      |
| Temperature Range Min - Max         | -5+30 °C                  |
| Glow Wire Test of Plastic Materials | 650 ℃                     |
| Viewing Distance                    | 40 m                      |
| Light Source                        | LED                       |
| Body Material                       | plastic                   |
| Aperture for Recess Mounting        | 53 x 415 mm               |
| Colour                              | RAL9003                   |
| Electrical Installation             | 2/3 x 2,5 mm <sup>2</sup> |